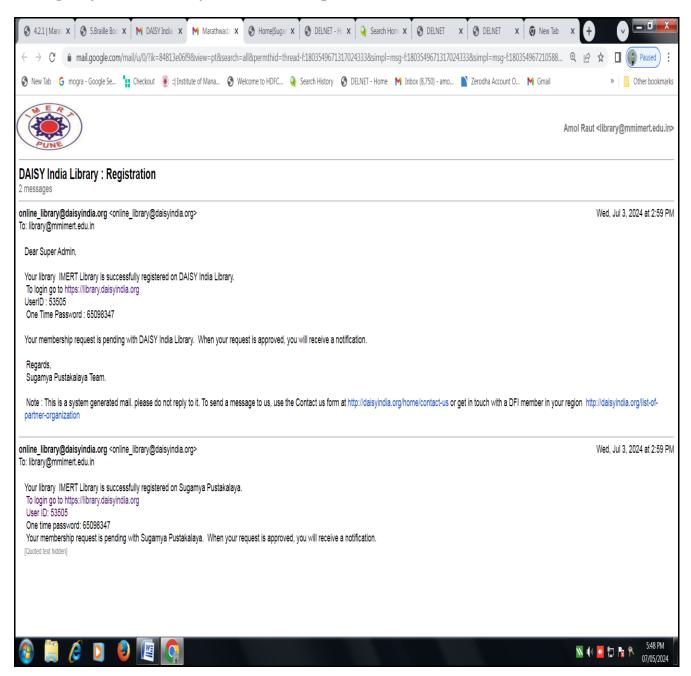

#### 3. Sugamya Pustakalaya Membership

S. No. 18, Plot No. 5/3, CTS No. 205, Behind Vandevi Temple, Karvenagar,
Pune — 411052