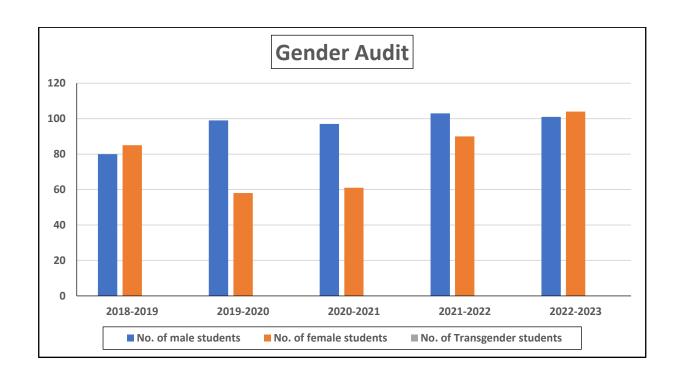

## 7.1.1 Gender Audit Data for Last 5 Years

| Academic<br>Year | No. of male students | No. of female students | No. of<br>Transgender<br>students |
|------------------|----------------------|------------------------|-----------------------------------|
| 2018-2019        | 80                   | 85                     | 0                                 |
| 2019-2020        | 99                   | 58                     | 0                                 |
| 2020-2021        | 97                   | 61                     | 0                                 |
| 2021-2022        | 103                  | 90                     | 0                                 |
| 2022-2023        | 101                  | 104                    | 0                                 |