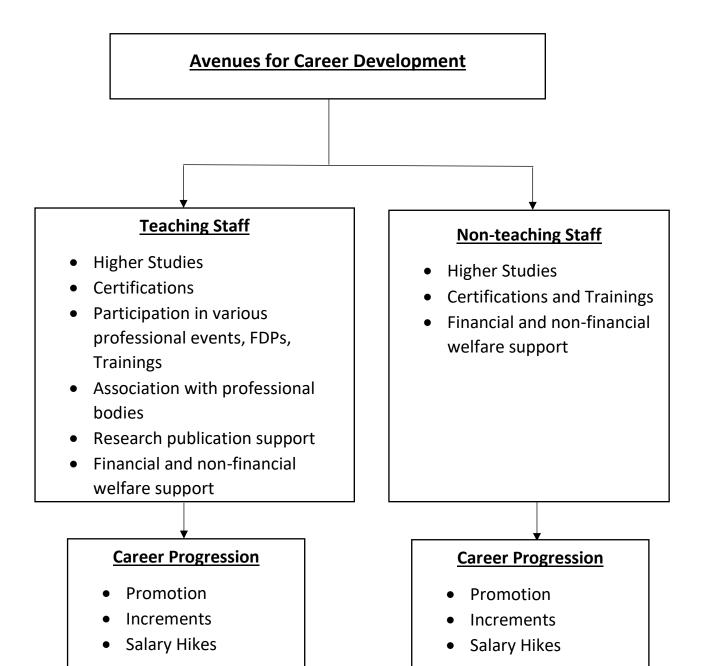

### List of Staff and Student Welfare Measures and Career Development and Progression of Teaching and Non-teaching Staff

| Sr. No | Particulars                                                    |
|--------|----------------------------------------------------------------|
| 1      | Group Health Insurance Policy                                  |
| 2      | Group Accident Guard Policy                                    |
| 3      | Amartya Siksha Yojana Insurance Policy for Students            |
| 4      | Corona Kavach Policy                                           |
| 5      | Financial Aid from MM's Employee's Credit Co-operative Society |
| 6      | Financial Assistance for Self-development                      |
| 7      | Other Staff Welfare Measures                                   |
| 8      | Avenues for Career Development and Progression System          |