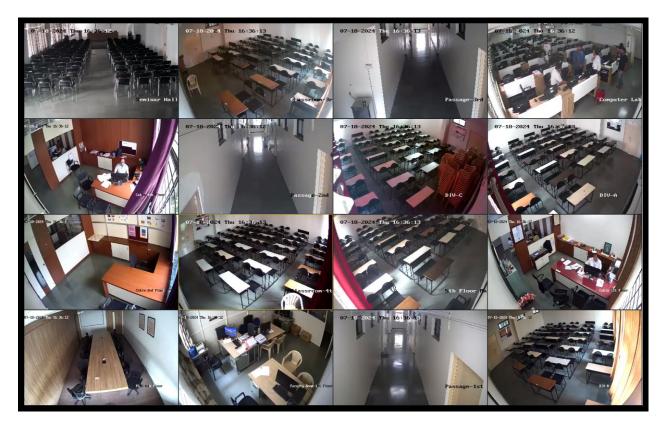

# 7.Closed Circuit Television (CCTV)

| Sr. No. | Floor     | No of CCTVS |
|---------|-----------|-------------|
| 1       | 6th Floor | 9           |
| 2       | 5th Floor | 5           |
| 3       | 4th floor | 5           |
| 5       | 3rd Floor | 4           |
| 6       | 2nd Floor | 6           |
| 7       | 1st floor | 3           |
| Total   |           | 32          |

# **Closed Circuit Television (CCTV)**