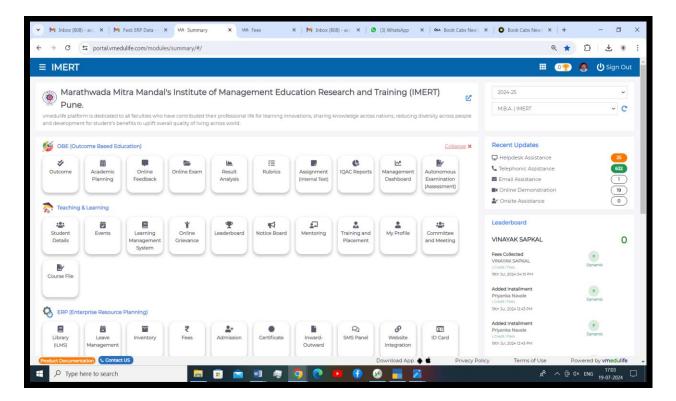

#### **Administration**

- ERP systems are important to integrate and streamline various administrative and academic processes, enhancing efficiency, improving data accuracy, enabling real-time access to information, and supporting informed decision-making.
- The Library System wherein access to e-journals & e- resources, issuing, maintenance of accession register etc. is carried out through ILMS which is integrated in ERP system
- Closed-Circuit Television (CCTV) is used for enhancing security, monitoring student and staff activities, and ensuring the safety of the campus.
- Face recognition for attendance is a biometric system that automates and streamlines the process of recording attendance by verifying individuals' identities through facial recognition technology. It is used by both teaching and non-teaching staff, with records maintained in the ERP system

| Sr. No. | Particulars                                                                |
|---------|----------------------------------------------------------------------------|
| 1       | ERP link: <u>https://portal.vmedulife.com/public/auth/#/login/mmimert-</u> |
|         | <u>pune</u>                                                                |
| 2       | Vmedulife ERP for Students attendance                                      |
| 3       | Library Usage                                                              |
| 4       | e- Libray Usage                                                            |
| 5       | Generation of Students and Faculty ID Cards by ERP                         |
| 6       | SmartSchool MIS                                                            |
| 7       | Closed-Circuit Television (CCTV)                                           |
| 8       | Face Recognition Biometric for staff attendance                            |
| 9       | Website Link: <u>https://mmimert.edu.in</u>                                |