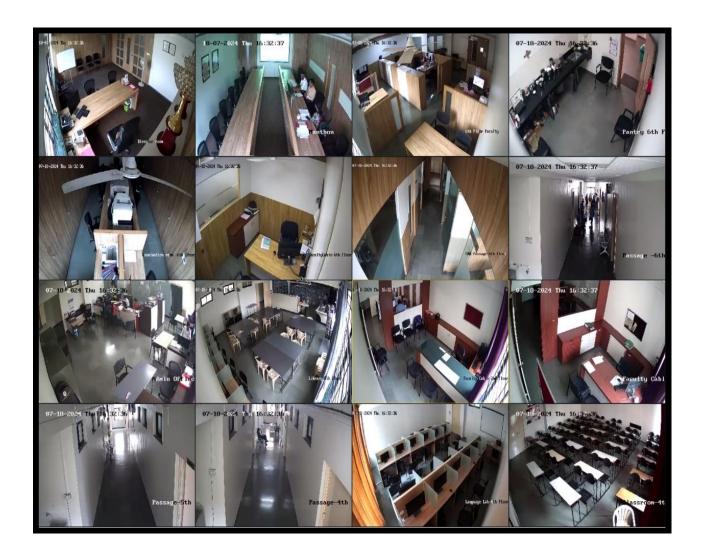

# 7.Closed Circuit Television (CCTV)

| Sr. No. | Floor     | No of CCTVS |
|---------|-----------|-------------|
| 1       | 6th Floor | 9           |
| 2       | 5th Floor | 5           |
| 3       | 4th floor | 5           |
| 5       | 3rd Floor | 4           |
| 6       | 2nd Floor | 6           |
| 7       | 1st floor | 3           |
| Total   |           | 32          |

# **Closed Circuit Television (CCTV)**