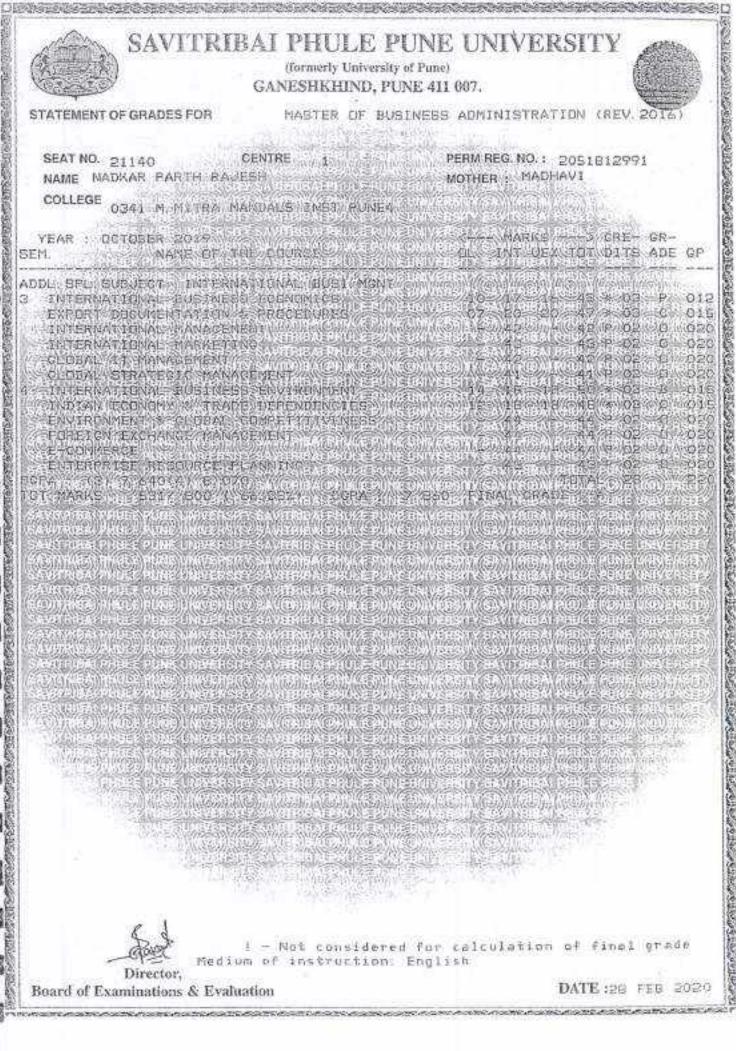

# 5.2.1

List of students progressing for Higher Education, with details of Program & institution that they are/have enrolled

Prepared By : Mr. Dyaneshwar Unawane Reviewed By : Dr. Vinod Mohite Approved By- Director Incharge : Dr. Shubhangee Ramaswamy

#### Marathwada Mitra Mandal's INSTITUTE OF MANAGEMENT EDUCATION RESEARCH AND TRAINING (IMERT), Pune S. No. 18, Plot No. 5/3, CTS No. 205, Behind Vandevi Temple, Karvenagar, Pune – 411052

A.Y. 2022-23

| Sr.No. | Name of student who<br>enrolled for higher<br>education | Program<br>graduated<br>from | Year<br>of<br>graduation | Name of institution<br>joined                 | Name of<br>program<br>admitted to |
|--------|---------------------------------------------------------|------------------------------|--------------------------|-----------------------------------------------|-----------------------------------|
| 127    | Ippar Amruta Balajirao                                  | MMS IMERT                    | 2023                     | Swami Ramanand<br>Tirth University,<br>Nanded | PHD                               |
| 128    | Rahul Laxman<br>Dhanwad                                 | MMS IMERT                    | 2023                     | AISSMS Institute<br>Pune                      | PHD                               |