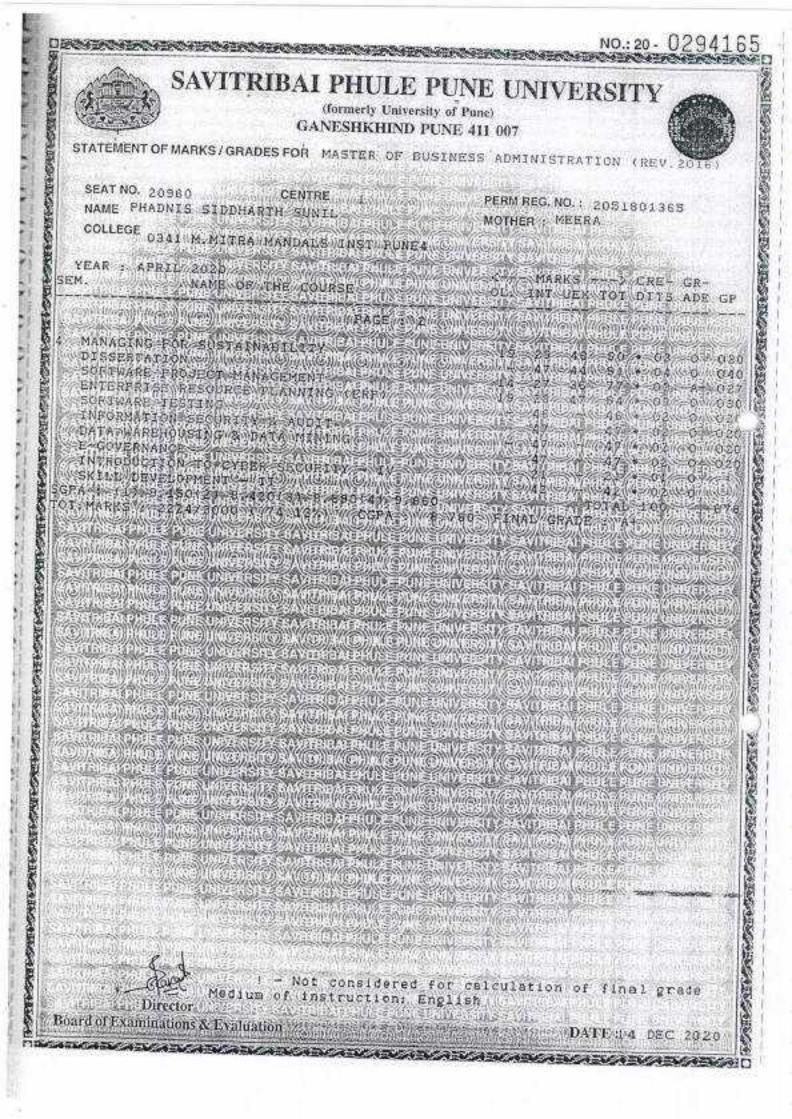

#### Marathwada Mitra Mandal's INSTITUTE OF MANAGEMENT EDUCATION RESEARCH AND TRAINING (IMERT), Pune S. No. 18, Plot No. 5/3, CTS No. 205, Behind Vandevi Temple, Karvenagar, Pune – 411052

A.Y. 2020-21

| Sr.<br>No. | Name of student who<br>enrolled for higher<br>education | Program<br>graduated<br>from | Year of graduation | Name of<br>institution<br>joined | Name of program<br>admitted to |
|------------|---------------------------------------------------------|------------------------------|--------------------|----------------------------------|--------------------------------|
| 92         | Sadhana Basawant<br>Dhasade                             | MM'S IMERT                   | 2021               | MM'S IMERT                       | Additional<br>Specialization   |
| 93         | Phadnis Siddharth Sunil                                 | MM"S IMERT                   | 2021               | MM'S IMERT                       | Additional<br>Specialization   |
| 94         | Shaikh Mohamed Adil<br>Mohamed Mujaeed                  | MM"S IMERT                   | 2021               | MM'S IMERT                       | Additional<br>Specialization   |
| 95         | Bhandari Himanshu<br>Ramlalji                           | MM"S IMERT                   | 2021               | MM'S IMERT                       | Additional<br>Specialization   |
| 96         | Pachpute Pallavi<br>Vithalrao                           | MM"S IMERT                   | 2021               | MM'S IMERT                       | Additional<br>Specialization   |