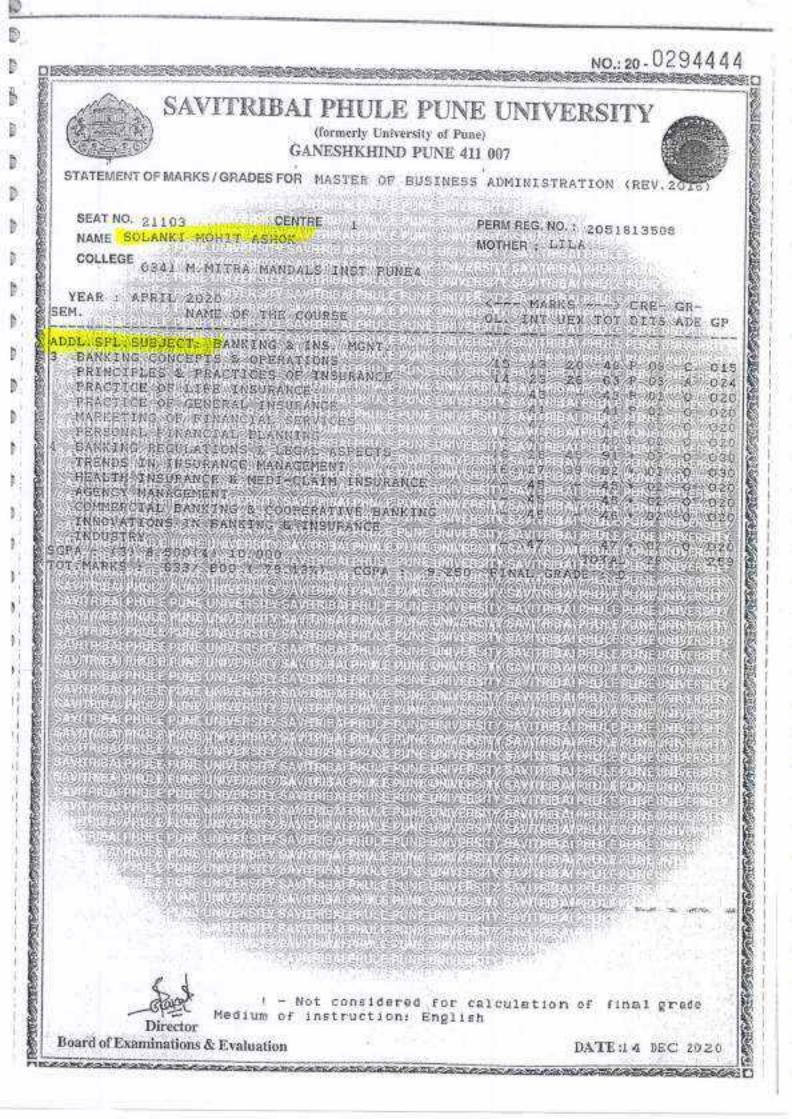

#### Marathwada Mitra Mandal's INSTITUTE OF MANAGEMENT EDUCATION RESEARCH AND TRAINING (IMERT), Pune S. No. 18, Plot No. 5/3, CTS No. 205, Behind Vandevi Temple, Karvenagar, Pune – 411052

A.Y. 2020-21

| Sr.<br>No. | Name of student who<br>enrolled for higher<br>education | Program<br>graduated<br>from | Year of graduation | Name of<br>institution<br>joined | Name of program<br>admitted to |
|------------|---------------------------------------------------------|------------------------------|--------------------|----------------------------------|--------------------------------|
| 92         | Sadhana Basawant<br>Dhasade                             | MM'S IMERT                   | 2021               | MM'S IMERT                       | Additional<br>Specialization   |
| 93         | Phadnis Siddharth Sunil                                 | MM"S IMERT                   | 2021               | MM'S IMERT                       | Additional<br>Specialization   |
| 94         | Shaikh Mohamed Adil<br>Mohamed Mujaeed                  | MM"S IMERT                   | 2021               | MM'S IMERT                       | Additional<br>Specialization   |
| 95         | Bhandari Himanshu<br>Ramlalji                           | MM"S IMERT                   | 2021               | MM'S IMERT                       | Additional<br>Specialization   |
| 96         | Pachpute Pallavi<br>Vithalrao                           | MM"S IMERT                   | 2021               | MM'S IMERT                       | Additional<br>Specialization   |