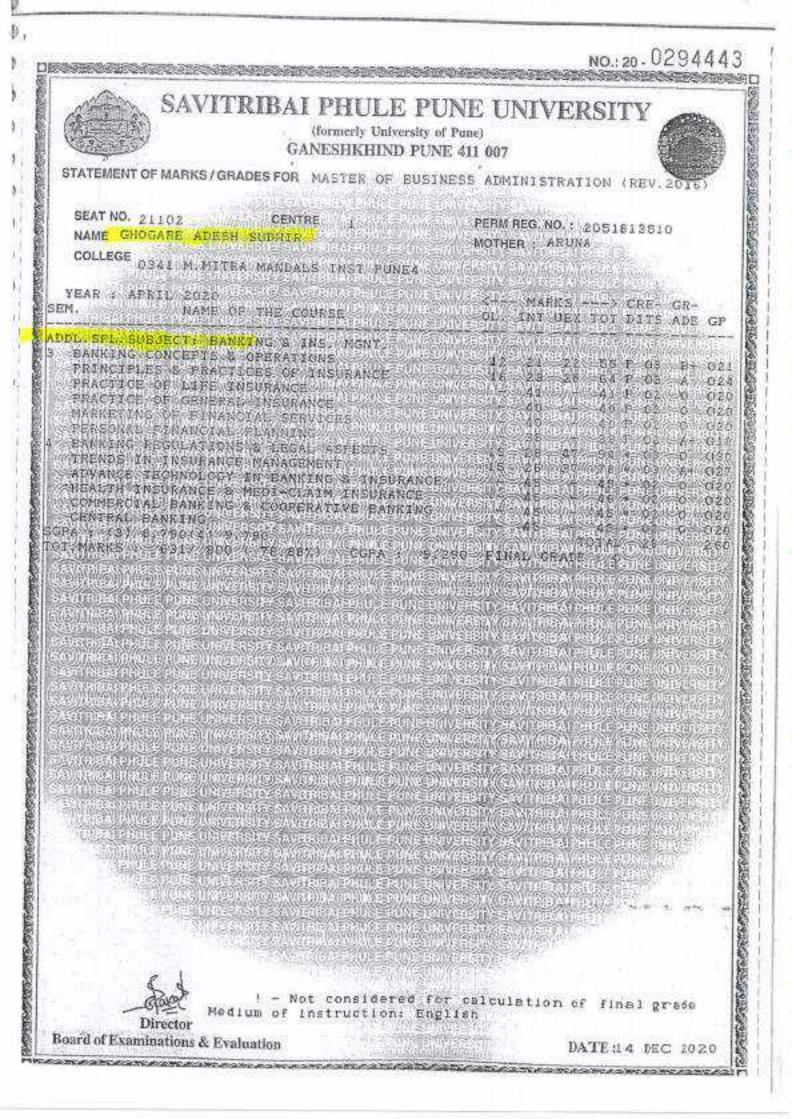

#### Marathwada Mitra Mandal's INSTITUTE OF MANAGEMENT EDUCATION RESEARCH AND TRAINING (IMERT), Pune S. No. 18, Plot No. 5/3, CTS No. 205, Behind Vandevi Temple, Karvenagar, Pune – 411052

A.Y. 2020-21

| Sr.<br>No. | Name of student who<br>enrolled for higher<br>education | Program<br>graduated<br>from | Year of graduation | Name of<br>institution<br>joined | Name of program<br>admitted to |
|------------|---------------------------------------------------------|------------------------------|--------------------|----------------------------------|--------------------------------|
| 92         | Sadhana Basawant<br>Dhasade                             | MM'S IMERT                   | 2021               | MM'S IMERT                       | Additional<br>Specialization   |
| 93         | Phadnis Siddharth Sunil                                 | MM"S IMERT                   | 2021               | MM'S IMERT                       | Additional<br>Specialization   |
| 94         | Shaikh Mohamed Adil<br>Mohamed Mujaeed                  | MM"S IMERT                   | 2021               | MM'S IMERT                       | Additional<br>Specialization   |
| 95         | Bhandari Himanshu<br>Ramlalji                           | MM"S IMERT                   | 2021               | MM'S IMERT                       | Additional<br>Specialization   |
| 96         | Pachpute Pallavi<br>Vithalrao                           | MM"S IMERT                   | 2021               | MM'S IMERT                       | Additional<br>Specialization   |