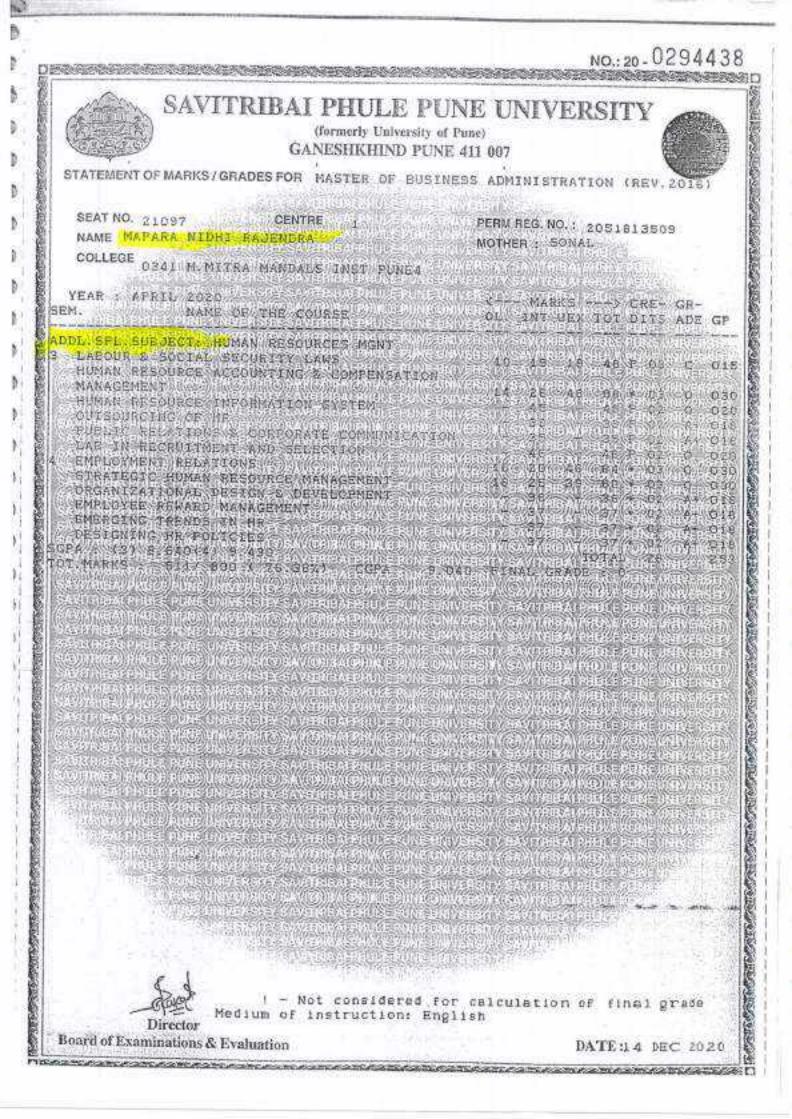

# 5.2.1

List of students progressing for Higher Education, with details of Program & institution that they are/have enrolled

Prepared By : Mr. Dyaneshwar Unawane Reviewed By : Dr. Vinod Mohite Approved By- Director Incharge : Dr. Shubhangee Ramaswamy

#### Marathwada Mitra Mandal's INSTITUTE OF MANAGEMENT EDUCATION RESEARCH AND TRAINING (IMERT), Pune S. No. 18, Plot No. 5/3, CTS No. 205, Behind Vandevi Temple, Karvenagar, Pune – 411052

A.Y. 2022-23

| Sr.No. | Name of student who<br>enrolled for higher<br>education | Program<br>graduated<br>from | Year<br>of<br>graduation | Name of institution<br>joined                 | Name of<br>program<br>admitted to |
|--------|---------------------------------------------------------|------------------------------|--------------------------|-----------------------------------------------|-----------------------------------|
| 127    | Ippar Amruta Balajirao                                  | MMS IMERT                    | 2023                     | Swami Ramanand<br>Tirth University,<br>Nanded | PHD                               |
| 128    | Rahul Laxman<br>Dhanwad                                 | MMS IMERT                    | 2023                     | AISSMS Institute<br>Pune                      | PHD                               |