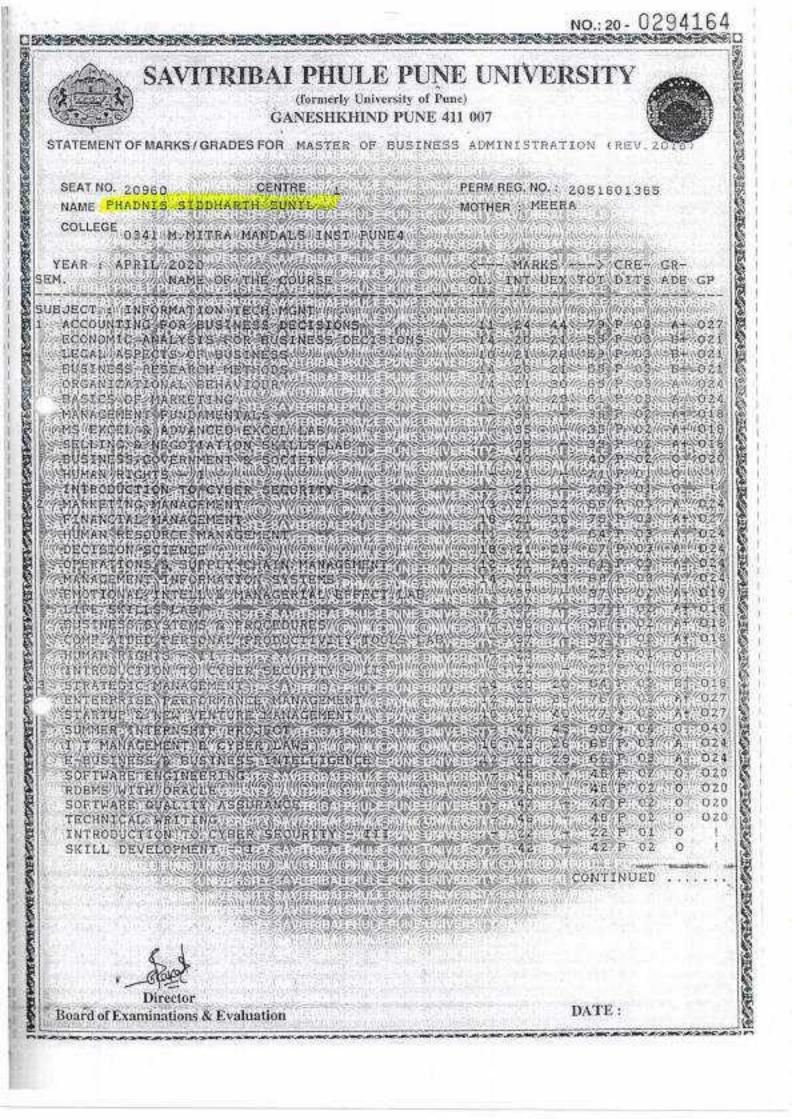

#### Marathwada Mitra Mandal's INSTITUTE OF MANAGEMENT EDUCATION RESEARCH AND TRAINING (IMERT), Pune S. No. 18, Plot No. 5/3, CTS No. 205, Behind Vandevi Temple, Karvenagar, Pune – 411052

A.Y. 2020-21

| Sr.<br>No. | Name of student who<br>enrolled for higher<br>education | Program<br>graduated<br>from | Year of graduation | Name of<br>institution<br>joined | Name of program<br>admitted to |
|------------|---------------------------------------------------------|------------------------------|--------------------|----------------------------------|--------------------------------|
| 92         | Sadhana Basawant<br>Dhasade                             | MM'S IMERT                   | 2021               | MM'S IMERT                       | Additional<br>Specialization   |
| 93         | Phadnis Siddharth Sunil                                 | MM"S IMERT                   | 2021               | MM'S IMERT                       | Additional<br>Specialization   |
| 94         | Shaikh Mohamed Adil<br>Mohamed Mujaeed                  | MM"S IMERT                   | 2021               | MM'S IMERT                       | Additional<br>Specialization   |
| 95         | Bhandari Himanshu<br>Ramlalji                           | MM"S IMERT                   | 2021               | MM'S IMERT                       | Additional<br>Specialization   |
| 96         | Pachpute Pallavi<br>Vithalrao                           | MM"S IMERT                   | 2021               | MM'S IMERT                       | Additional<br>Specialization   |