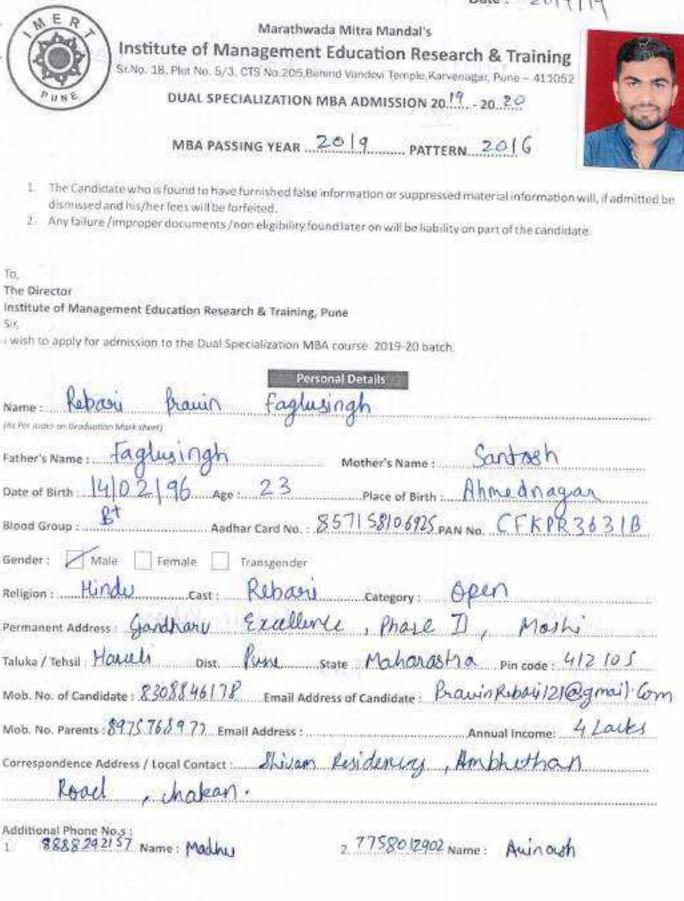

| Sec. 1                           | DUAL SPECIALIZATION                                                                                                                                        | ADMISSION FOR                             | M NO :            |
|----------------------------------|------------------------------------------------------------------------------------------------------------------------------------------------------------|-------------------------------------------|-------------------|
| PI                               |                                                                                                                                                            | Date :                                    |                   |
|                                  | Marathwada Min<br>Institute of Management Educ<br>Sr. No. 18. Plot No. 5.11. CTS No. 205 Berlind Var                                                       | ntine R                                   |                   |
| - UNC                            | DUAL SPECIALIZATION MBA A                                                                                                                                  | DMISSION 20.29- 20.21.                    | A A               |
|                                  | MBA PASSING YEAR 202                                                                                                                                       | - P29 6 0.0 A 190 338 (196 338)           | A                 |
| 1. There<br>dismu<br>2. Any te   | undidate who is found to have furnished faise informa<br>ised and ms/her free, will be forfested<br>alors /improper documents /ingruing billity found late | bow or suppressed material information wi | I, if admitted to |
|                                  |                                                                                                                                                            |                                           |                   |
| To,<br>The Director              |                                                                                                                                                            |                                           |                   |
| Institute of Ma<br>Sir,          | anagement Education Research & Training, Pune                                                                                                              |                                           |                   |
| C                                | for admission to the Dual Spocialization MBA course                                                                                                        |                                           |                   |
| Name : So<br>No Per militare Gau | dhana Basacant Dhasac                                                                                                                                      | alls<br>Je                                |                   |
| Father's Name                    | Basawant Sidram Dhasabyon                                                                                                                                  | ner's Name Jay ashe j Dh.                 | asade             |
| Date of Birth ; .                | 01-01-2998 Age 23                                                                                                                                          | lace of Birth Mangalved                   | ha.               |
| Bload Group :                    | Andhar Cave No. 91362                                                                                                                                      | 657907 JANNO DRXPD46                      | 30N               |
|                                  | Male Famale II transgonder                                                                                                                                 |                                           |                   |
| Religion - H                     | indu case Lingayat a                                                                                                                                       | ategory Open,                             |                   |
| Permianent Add                   | ress Flat No-512, Lannish                                                                                                                                  | antiban soci shiran                       | er Prene.         |
| 🗠 Taluka / Tehsil                | Haveli Dist Pune state TV                                                                                                                                  | taharashtra pin code: 411                 | 023.              |
| Mob. No. of Car                  | ndidate 7066856397 Email Address of Ca                                                                                                                     | indidate: Sadhang-dhasa                   | de458@qmui        |
| woo, wo, Paten                   | 15: Jos 1369460Email Address                                                                                                                               | Annual Income: 7                          | Slac.             |
| Correspondence                   | Address / Local Contact                                                                                                                                    | 12, larmi shen                            | hiban soc.        |
| Shiva                            | me, l'une.                                                                                                                                                 |                                           |                   |
| Additional Phon                  | Kimatan                                                                                                                                                    | 22                                        |                   |
| 9755                             | 49755 290                                                                                                                                                  | 22378923.                                 |                   |
|                                  |                                                                                                                                                            |                                           |                   |