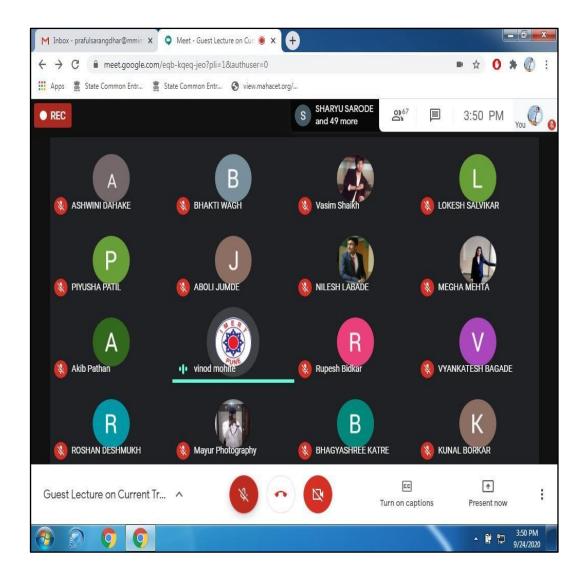

#### REPORT OF GUEST LECTURE FOR CURRENT TRENDS IN E-COMMERCE

Marathwada Mitra Mandal's IMERT Pune organised Guest Lecture /webinar for MBA II<sup>nd</sup> year students on 24 September 2020, 3:00 PM. Topic of session was "Current Trends in Ecommerce". Prof. Praful Sarangdhar, Faculty of MM's IMERT welcomed and introduced the speaker Mr. Vasim Shaikh, Sales Manager, Dunzo Mumbai.

Mr. Vasim started interaction with students on Career prospective and opportunities in various sectors for management students. He explained the increasing importance of E-commerce in life of every individual and during Covid 19 how E-commerce companies performed for satisfying daily needs of the customers. He discussed concept like market place, Artificial Intelligence, Machine learning, entertainment industry etc He listed the Ecommerce companies like Swiggy, Zomato, Food panda, Uber eats, Flipkart, Amazon and Dunzo and how these Ecommerce players work and what mechanism they follow. How Dunzo is different from other Apps and helpful for very small needs of the customers like getting grocery from stores, food from favourite restaurants, even getting your clothes from laundry can be down through Dunzo App.

He spoke about the work culture at E-commerce companies and in various companies like Google, Netflix and there flexible working hours. Work culture and reporting systems in Sales and marketing organisations. Mr. Vasim shared his own experience at Uber Eats and Dunzo. He established the connect between academics and industry with extra efforts of certification with various skills/domains like Communication Skills, Selling skills, MS Excel, Digital marketing, Business Analytics etc. He made students aware about the competition around them for any job profile of a good renowned company. Smartness and presence of mind with knowledge, for group discussions and interviews is key to success. Importance of communication in corporate world and what are expectations of industry from management graduate was very clearly explained by Mr. Vasim. At the end students asked several questions related to opportunities in sector and preparation for the placement, certification programs etc.

70 students attended the webinar through the platform of Google Meet. Prof Praful Sarangdhar delivered vote of thanks to the guest speaker. Dr. Pranav Kayande member of Guest lecture committee gave all the technical support for smooth functioning of the webinar.