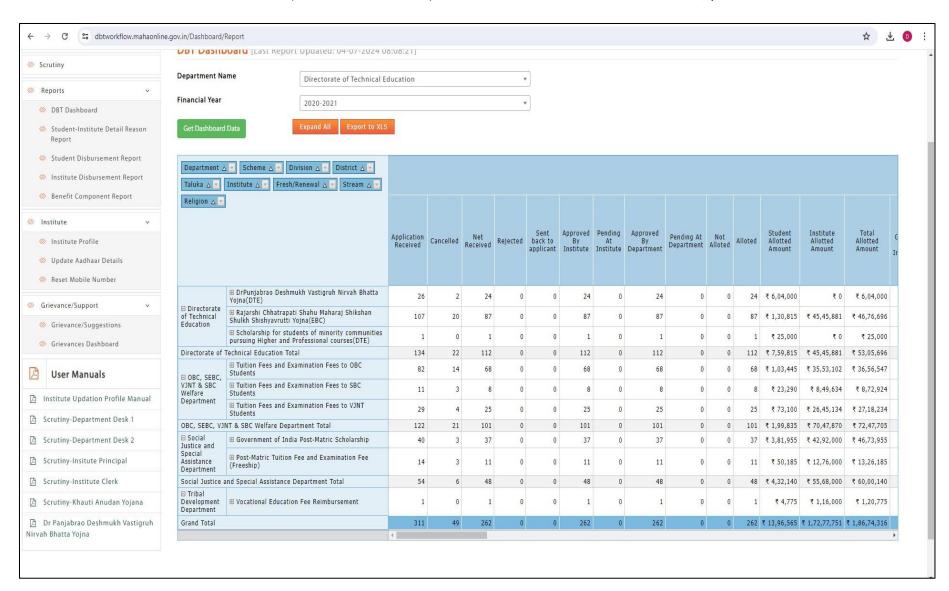

#### Marathwada Mitra Mandal's INSTITUTE OF MANAGEMENT EDUCATION RESEARCH AND TRAINING

(IMERT), Pune

S. No. 18, Plot No. 5/3, CTS No. 205, Behind Vandevi Temple, Karvenagar, Pune - 411052

5.1.1 Number of students benefited by scholarships and free ships provided by the Government Screen shot of MHADBT (Direct Benefit Transfer) Portal Govt. of Maharashtra for MM's IMERT, year 2020-21