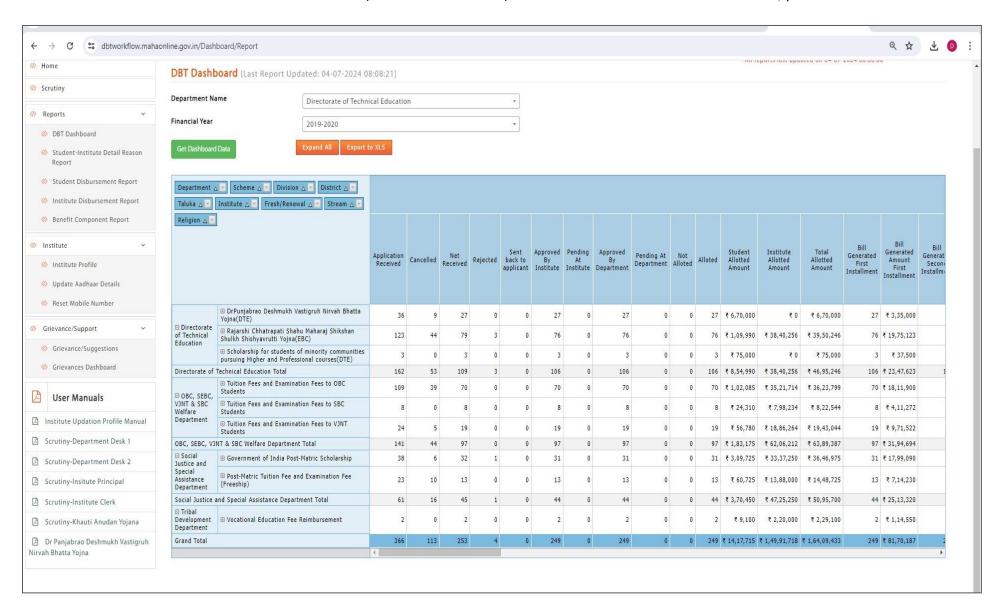

## Marathwada Mitra Mandal's INSTITUTE OF MANAGEMENT EDUCATION RESEARCH AND TRAINING (IMERT), Pune

S. No. 18, Plot No. 5/3, CTS No. 205, Behind Vandevi Temple, Karvenagar, Pune – 411052

5.1.1 Number of students benefited by scholarships and free ships provided by the Government Screen shot of MHADBT (Direct Benefit Transfer) Portal Govt. of Maharashtra for MM's IMERT, year 2019-20