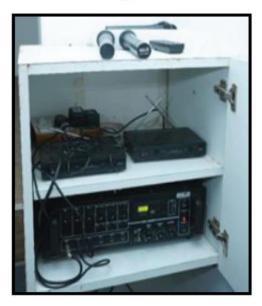

# **IT Facilities**





Marathwada Mitra Mandal's **INSTITUTE OF MANAGEMENT EDUCATION RESEARCH AND TRAINING** (IMERT), Pune S. No. 18, Plot No. 5/3, CTS No. 205, Behind Vandevi Temple, Karvenagar, Pune – 411052



**Computer Lab** 













## Language Lab











# **Digital Library**









**MM's IMERT** 



#### Server Room













# **MM's IMERT**



## Speaker - PA System



## **LCD Projector & Screen**

### **Wifi Access Point**



**PA System** 









## **MM's IMERT**



#### White Board And Smart Board

### Signage Display 55"



**Xerox Machines** 



**Network Printer Cum Scanner** 





Prepared by :- Mrs. Deepali Maharanwar, Tech. Assistant Reviewed/Recommended by:- Prof. Pranjal Jadhav, Assistant Professor Approved by:- Dr . Shubhangee Ramaswamy, Incharge -Director IMERT



Pyage 6 of 6