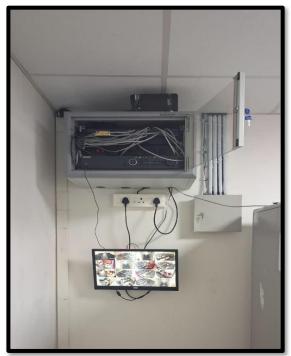

# **IT Facilities**





Marathwada Mitra Mandal's **INSTITUTE OF MANAGEMENT EDUCATION RESEARCH AND TRAINING** (IMERT), Pune S. No. 18, Plot No. 5/3, CTS No. 205, Behind Vandevi Temple, Karvenagar, Pune – 411052



**Computer Lab** 













## Language Lab











# **Digital Library**









**MM's IMERT** 



#### Server Room













# **MM's IMERT**



## Speaker - PA System



## **LCD Projector & Screen**

### **Wifi Access Point**



**PA System** 









## **MM's IMERT**



#### White Board And Smart Board

### Signage Display 55"



**Xerox Machines** 



**Network Printer Cum Scanner** 





Prepared by :- Mrs. Deepali Maharanwar, Tech. Assistant Reviewed/Recommended by:- Prof. Pranjal Jadhav, Assistant Professor Approved by:- Dr . Shubhangee Ramaswamy, Incharge -Director IMERT



Pyage 6 of 6