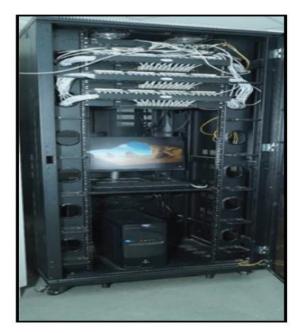

# **IT Facilities**





Marathwada Mitra Mandal's **INSTITUTE OF MANAGEMENT EDUCATION RESEARCH AND TRAINING** (IMERT), Pune S. No. 18, Plot No. 5/3, CTS No. 205, Behind Vandevi Temple, Karvenagar, Pune – 411052



**Computer Lab** 













## Language Lab











# **Digital Library**









**MM's IMERT** 



#### Server Room













# **MM's IMERT**



## Speaker - PA System



## **LCD Projector & Screen**

### **Wifi Access Point**



**PA System** 









## **MM's IMERT**



#### White Board And Smart Board

### Signage Display 55"



**Xerox Machines** 



**Network Printer Cum Scanner** 





Prepared by :- Mrs. Deepali Maharanwar, Tech. Assistant Reviewed/Recommended by:- Prof. Pranjal Jadhav, Assistant Professor Approved by:- Dr . Shubhangee Ramaswamy, Incharge -Director IMERT



Pyage 6 of 6