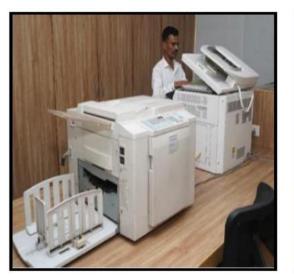

### Signage Display 55"

**Xerox Machines** 

**Network Printer Cum Scanner** 

Prepared by :- Mrs. Deepali Maharanwar, Tech. Assistant Reviewed/Recommended by:- Prof. Pranjal Jadhav, Assistant Professor Approved by:- Dr . Shubhangee Ramaswamy, Incharge -Director IMERT