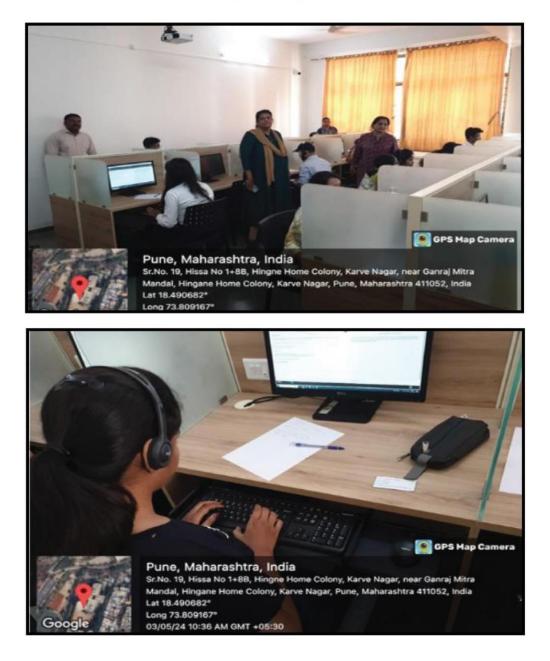

# **IT Facilities**





Marathwada Mitra Mandal's **INSTITUTE OF MANAGEMENT EDUCATION RESEARCH AND TRAINING** (IMERT), Pune S. No. 18, Plot No. 5/3, CTS No. 205, Behind Vandevi Temple, Karvenagar, Pune – 411052



**Computer Lab** 













## Language Lab











# **Digital Library**









**MM's IMERT** 



#### Server Room













# **MM's IMERT**



## Speaker - PA System



## **LCD Projector & Screen**

### **Wifi Access Point**



**PA System** 









## **MM's IMERT**



#### White Board And Smart Board

### Signage Display 55"



**Xerox Machines** 



**Network Printer Cum Scanner** 





Prepared by :- Mrs. Deepali Maharanwar, Tech. Assistant Reviewed/Recommended by:- Prof. Pranjal Jadhav, Assistant Professor Approved by:- Dr . Shubhangee Ramaswamy, Incharge -Director IMERT



Pyage 6 of 6