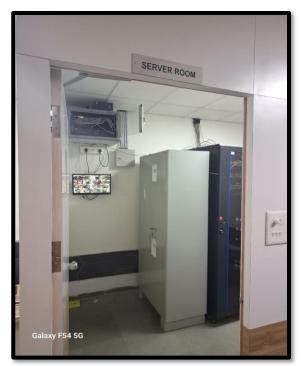

# **IT Facilities**





Marathwada Mitra Mandal's **INSTITUTE OF MANAGEMENT EDUCATION RESEARCH AND TRAINING** (IMERT), Pune S. No. 18, Plot No. 5/3, CTS No. 205, Behind Vandevi Temple, Karvenagar, Pune – 411052



**Computer Lab** 













## Language Lab











# **Digital Library**









**MM's IMERT** 



#### Server Room













# **MM's IMERT**



## Speaker - PA System



## **LCD Projector & Screen**

### **Wifi Access Point**



**PA System** 









## **MM's IMERT**



#### White Board And Smart Board

### Signage Display 55"



**Xerox Machines** 



**Network Printer Cum Scanner** 





Prepared by :- Mrs. Deepali Maharanwar, Tech. Assistant Reviewed/Recommended by:- Prof. Pranjal Jadhav, Assistant Professor Approved by:- Dr . Shubhangee Ramaswamy, Incharge -Director IMERT



Pyage 6 of 6