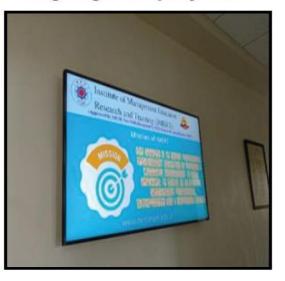

### Signage Display 55"

**Xerox Machines** 

**Network Printer Cum Scanner** 

Prepared by :- Mrs. Deepali Maharanwar, Tech. Assistant Reviewed/Recommended by:- Prof. Pranjal Jadhav, Assistant Professor Approved by:- Dr . Shubhangee Ramaswamy, Incharge -Director IMERT