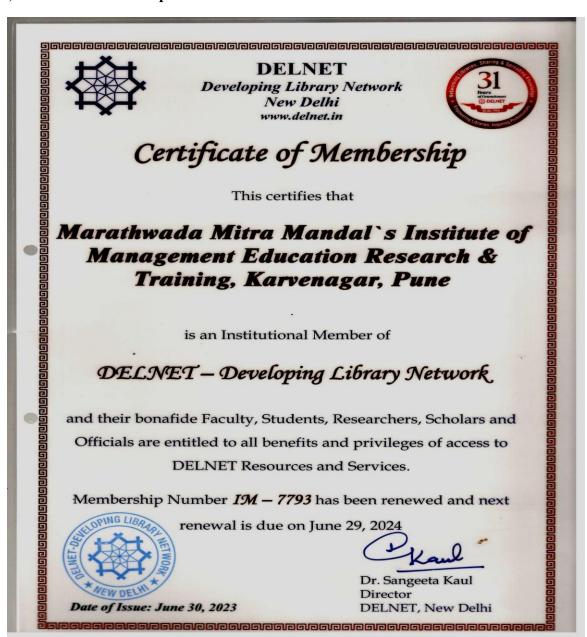

#### MARATHWADA MITRA MANDAL'S INSTITUTE OF MANAGEMENT EDUCATION, RESEARCH & TRAINING KARVE NAGAR, PUNE – 411052 INTER OFFICE COMMUNICATION

Date: 22/12/2020

To,
The Director,
MM'S IMERT, Pune

Sub: Permission for renewal of IMERT Library institutional membership of Jayakar Knowledge Resource Centre (SPPU)...

Respected Sir,

With reference to above subject cited we need to renew our IMERT Library Institutional membership of Jayakar Knowledge Resource Centre (SPPU) for NBA accreditation, students' and faculty purpose.

It is very useful for our faculties, Research scholars and students'. The Institutional membership renewal fee Rs.1000/- per year.

So please sanction above said amount for renewal of membership. I am requesting you please do the needful as soon as possible.

Thank You.

RawAP Prepared by

Prof. Amol Raut Librarian, MM'S IMERT, Pune.

MINTS LIMERT, PUNE

IMERT PUNE

Dr. Jitendra Bhandari In charge Director MM'S IMERT, Pune.

Director M.M.'s IMERT, Pune 411052

S. No. 18, Plot No. 5/3, CTS No. 205, Behind Vandevi Temple, Karvenagar, Pune – 411052