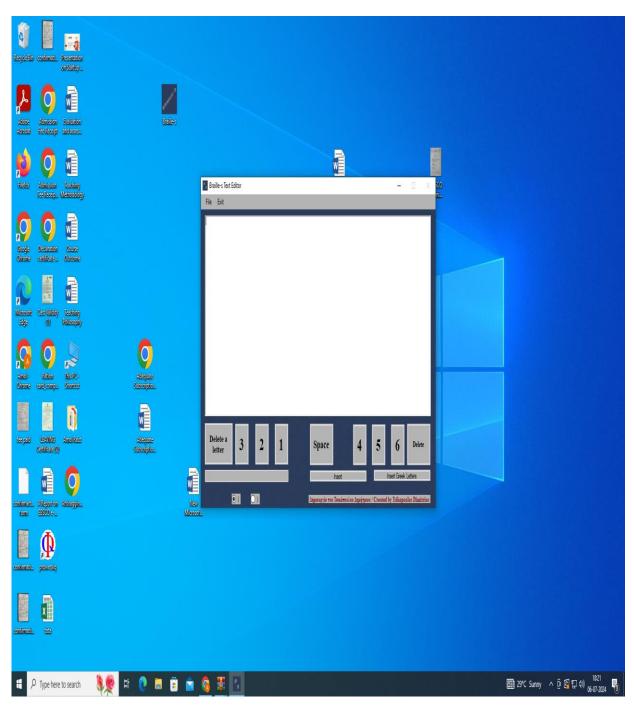

## 1) Braille-S Software facility for Physically Handicapped Students and Faculties-

## **Braille-S Software facility for Physically Handicapped Students and Faculties-**

Braille-S Software facility for Physically Handicapped Students and Faculties-

Marathwada MitraMandal's INSTITUTE OF MANAGEMENT EDUCATION RESEARCH AND TRAINING (IMERT), Pune