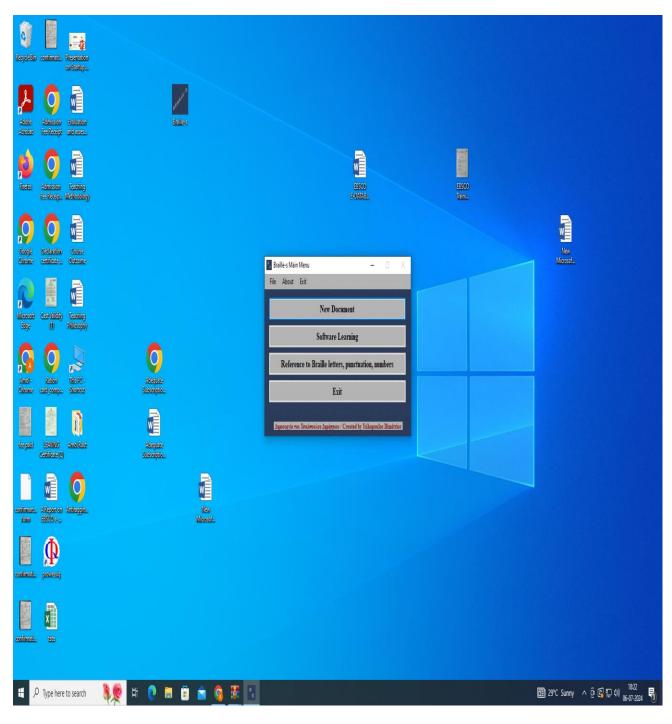

## 1) Braille-S Software facility for Physically Handicapped Students and Faculties-

## **Braille-S Software facility for Physically Handicapped Students and Faculties-**

Braille-S Software facility for Physically Handicapped Students and Faculties-

Marathwada MitraMandal's INSTITUTE OF MANAGEMENT EDUCATION RESEARCH AND TRAINING (IMERT), Pune