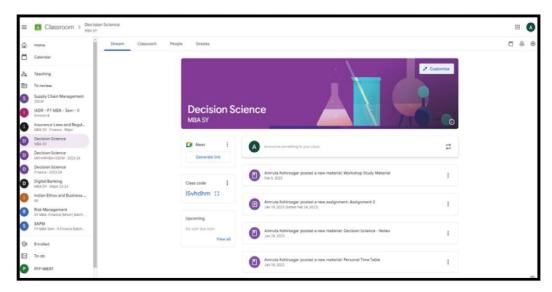

abled Facilities**



# Marathwada Mitra Mandal's INSTITUTE OF MANAGEMENT EDUCATION RESEARCH AND TRAINING (IMERT), Pune



Since 1994

S. No. 18, Plot No. 5/3, CTS No. 205, Behind Vandevi Temple, Karvenagar, Pune — 411052

#### **ICT Enabled Facilities**

#### **Smart Classroom**



Language Lab



**Computer Lab** 



**Digital Library** 







### **Board Room 1**













### **Board Room 2**













### **ICT Enabled Facilities**

### Wi-Fi enabled campus





**Staff Attendance Face Recognition Machine** 







### **Printer & Scanner**





# **CCTV**









#### **ICT Enabled Facilities**

#### **Board Room**



**ERP-VM Edu life** 



LMS - Smart School MIS,



**POD- For Placement Drive Communication** 







#### **ICT Enabled Facilities**

#### Google classroom









#### **ICT Enabled Facilities**

#### **Board Room**





LMS - Smart School MIS,



**POD- For Placement Drive Communication** 



Prepared by- Prof Pranjal Jadhav, Assistant Professor Reviewed by- Ms Deepali Maharanwar, Tech. Assistant Approved by - Dr Shubangee Ramawamy, Director I/C