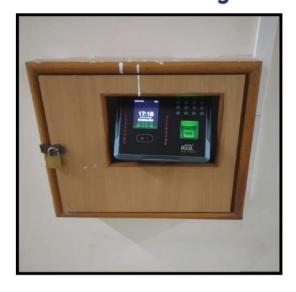

# **ICT- Enabled Facilities**



# Marathwada Mitra Mandal's INSTITUTE OF MANAGEMENT EDUCATION RESEARCH AND TRAINING (IMERT), Pune



Since 1994

S. No. 18, Plot No. 5/3, CTS No. 205, Behind Vandevi Temple, Karvenagar, Pune — 411052

#### **ICT Enabled Facilities**

#### **Smart Classroom**



Language Lab



**Computer Lab** 



**Digital Library** 







### **Board Room 1**













### **Board Room 2**













### **ICT Enabled Facilities**

### Wi-Fi enabled campus





**Staff Attendance Face Recognition Machine** 







### **Printer & Scanner**





# **CCTV**









#### **ICT Enabled Facilities**

#### **Board Room**



**ERP-VM Edu life** 



LMS - Smart School MIS,



**POD- For Placement Drive Communication** 







#### **ICT Enabled Facilities**

#### Google classroom









#### **ICT Enabled Facilities**

#### **Board Room**





LMS - Smart School MIS,



**POD- For Placement Drive Communication** 



Prepared by- Prof Pranjal Jadhav, Assistant Professor Reviewed by- Ms Deepali Maharanwar, Tech. Assistant Approved by - Dr Shubangee Ramawamy, Director I/C