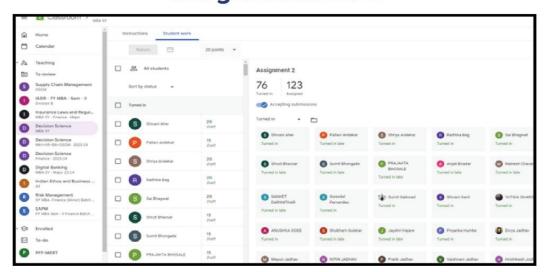

Enabled Facilities**



# Marathwada Mitra Mandal's INSTITUTE OF MANAGEMENT EDUCATION RESEARCH AND TRAINING (IMERT), Pune



Since 1994

S. No. 18, Plot No. 5/3, CTS No. 205, Behind Vandevi Temple, Karvenagar, Pune — 411052

#### **ICT Enabled Facilities**

#### **Smart Classroom**



Language Lab



**Computer Lab** 



**Digital Library** 







### **Board Room 1**













### **Board Room 2**













### **ICT Enabled Facilities**

### Wi-Fi enabled campus





**Staff Attendance Face Recognition Machine** 







### **Printer & Scanner**





# **CCTV**









#### **ICT Enabled Facilities**

#### **Board Room**



**ERP-VM Edu life** 



LMS - Smart School MIS,



**POD- For Placement Drive Communication** 







#### **ICT Enabled Facilities**

#### Google classroom









#### **ICT Enabled Facilities**

#### **Board Room**





LMS - Smart School MIS,



**POD- For Placement Drive Communication** 



Prepared by- Prof Pranjal Jadhav, Assistant Professor Reviewed by- Ms Deepali Maharanwar, Tech. Assistant Approved by - Dr Shubangee Ramawamy, Director I/C