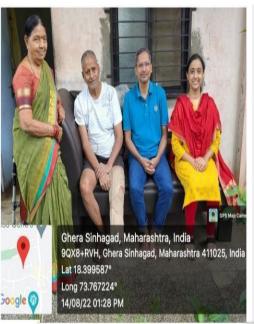

#### **UBA POST SURVEY VISIT REPORT**

S. No. 18, Plot No. 5/3, CTS No. 205, Behind Vandevi Temple, Karvenagar, Pune – 411052

Oldage Home

14 <sup>th</sup> Aug 2022

S. No. 18, Plot No. 5/3, CTS No. 205, Behind Vandevi Temple, Karvenagar, Pune – 411052