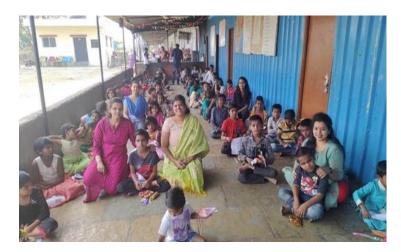

#### **UBA POST SURVEY VISIT REPORT**

S. No. 18, Plot No. 5/3, CTS No. 205, Behind Vandevi Temple, Karvenagar, Pune – 411052

Oldage Home

14 <sup>th</sup> Aug 2022

S. No. 18, Plot No. 5/3, CTS No. 205, Behind Vandevi Temple, Karvenagar, Pune – 411052