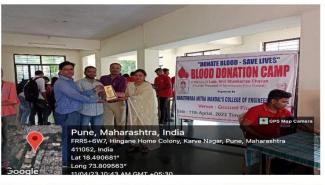

#### Marathwada Mitra Mandal's INSTITUTE OF MANAGEMENT EDUCATION RESEARCH AND TRAINING

(MM's IMERT), Pune

Blood Donation Camp on, 11th April 2023