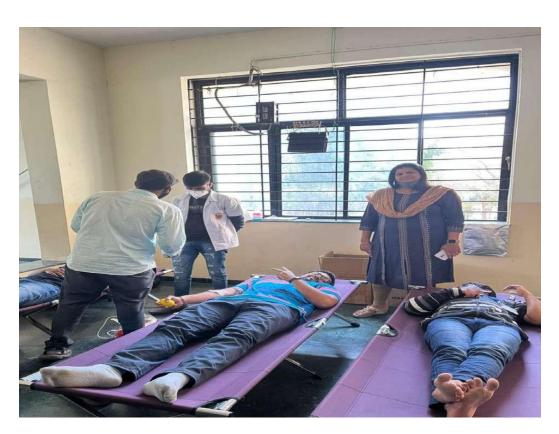

#### **Blood Donation Camp on, 26th February 2022**

S. No. 18, Plot No. 5/3, CTS No. 205, Behind Vandevi Temple, Karvenagar, Pune – 411052

S. No. 18, Plot No. 5/3, CTS No. 205, Behind Vandevi Temple, Karvenagar, Pune – 411052