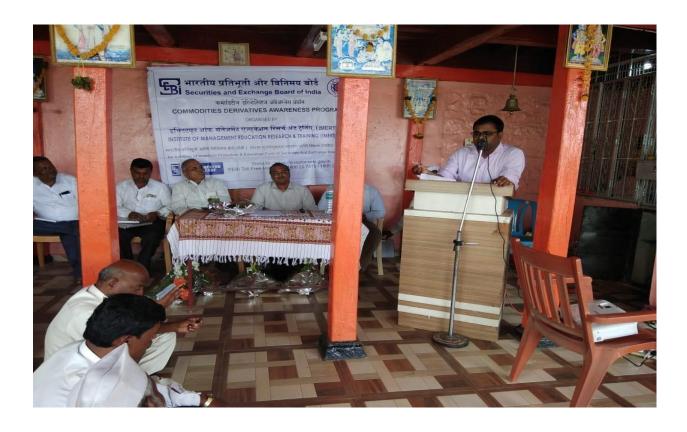

#### SEBI sponsored "Commodities Derivatives Training" at Pandare, Baramati, Maharashtra

S. No. 18, Plot No. 5/3, CTS No. 205, Behind Vandevi Temple, Karvenagar, Pune – 411052

#### SEBI sponsored "Commodities Derivatives Training" at Andhalgaon, Pandharpur, Maharashtra

S. No. 18, Plot No. 5/3, CTS No. 205, Behind Vandevi Temple, Karvenagar, Pune – 411052

S. No. 18, Plot No. 5/3, CTS No. 205, Behind Vandevi Temple, Karvenagar, Pune – 411052