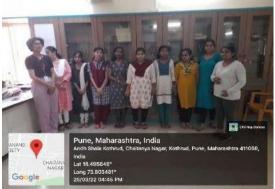

#### **UBA POST SURVEY VISIT REPORT**

S. No. 18, Plot No. 5/3, CTS No. 205, Behind Vandevi Temple, Karvenagar, Pune – 411052

Oldage Home

14 <sup>th</sup> Aug 2022

S. No. 18, Plot No. 5/3, CTS No. 205, Behind Vandevi Temple, Karvenagar, Pune – 411052