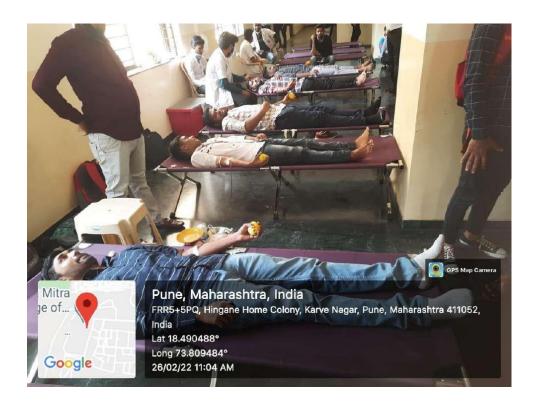

#### **Blood Donation Camp on, 26th February 2022**

S. No. 18, Plot No. 5/3, CTS No. 205, Behind Vandevi Temple, Karvenagar, Pune – 411052

S. No. 18, Plot No. 5/3, CTS No. 205, Behind Vandevi Temple, Karvenagar, Pune – 411052