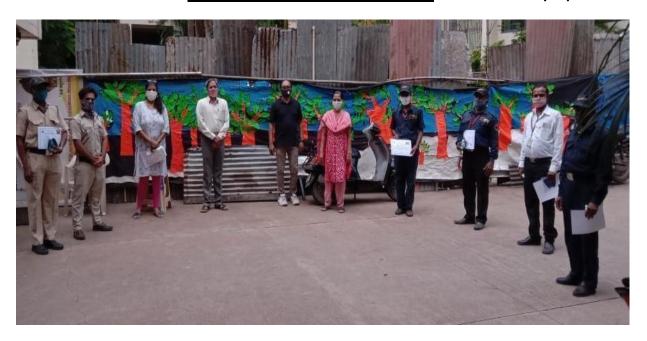

#### **APPRECIATION OF COVID WARRIORS**

13/07/2020

S. No. 18, Plot No. 5/3, CTS No. 205, Behind Vandevi Temple, Karvenagar, Pune – 411052

Sambhuraje Pratishthan on occasion of Chhatrapati Shivaji Maharaj Jayanti On 19th Feb 2021