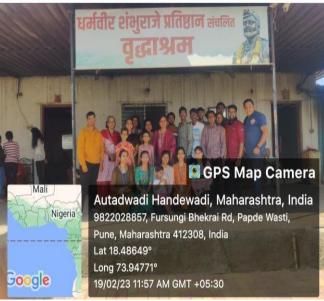

# <u>Celebration of Chhatrapati Shivaji Maharaj Jayanti at Dharamveer</u> <u>Shambhuraje Pratishthan</u> 19/02/2023

Since 1994