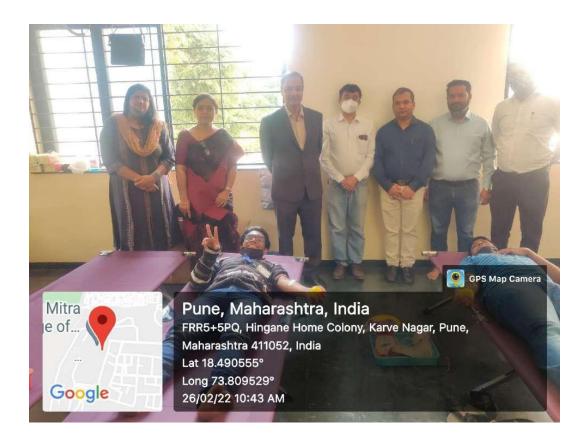

#### **Blood Donation Camp on, 26th February 2022**

S. No. 18, Plot No. 5/3, CTS No. 205, Behind Vandevi Temple, Karvenagar, Pune – 411052

S. No. 18, Plot No. 5/3, CTS No. 205, Behind Vandevi Temple, Karvenagar, Pune – 411052