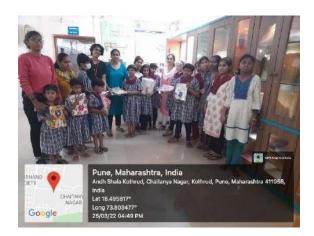

#### **UBA POST SURVEY VISIT REPORT**

S. No. 18, Plot No. 5/3, CTS No. 205, Behind Vandevi Temple, Karvenagar, Pune – 411052

Oldage Home

14 <sup>th</sup> Aug 2022

S. No. 18, Plot No. 5/3, CTS No. 205, Behind Vandevi Temple, Karvenagar, Pune – 411052