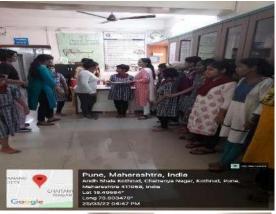

#### **UBA POST SURVEY VISIT REPORT**

S. No. 18, Plot No. 5/3, CTS No. 205, Behind Vandevi Temple, Karvenagar, Pune – 411052

Oldage Home

14 <sup>th</sup> Aug 2022

S. No. 18, Plot No. 5/3, CTS No. 205, Behind Vandevi Temple, Karvenagar, Pune – 411052