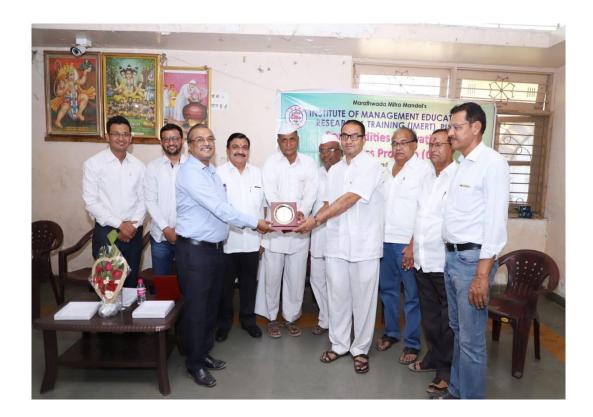

#### SEBI sponsored "Commodities Derivatives Training" at Pandare, Baramati, Maharashtra

S. No. 18, Plot No. 5/3, CTS No. 205, Behind Vandevi Temple, Karvenagar, Pune – 411052

#### SEBI sponsored "Commodities Derivatives Training" at Andhalgaon, Pandharpur, Maharashtra

S. No. 18, Plot No. 5/3, CTS No. 205, Behind Vandevi Temple, Karvenagar, Pune – 411052

S. No. 18, Plot No. 5/3, CTS No. 205, Behind Vandevi Temple, Karvenagar, Pune – 411052