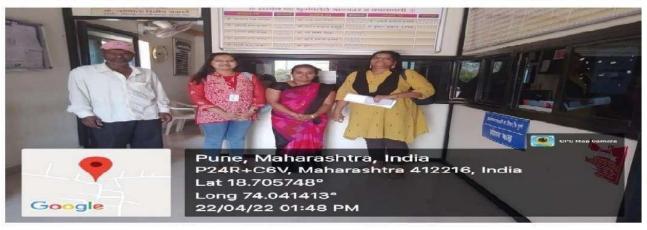

#### **UBA POST SURVEY VISIT REPORT**

S. No. 18, Plot No. 5/3, CTS No. 205, Behind Vandevi Temple, Karvenagar, Pune – 411052

Oldage Home

14 <sup>th</sup> Aug 2022

S. No. 18, Plot No. 5/3, CTS No. 205, Behind Vandevi Temple, Karvenagar, Pune – 411052