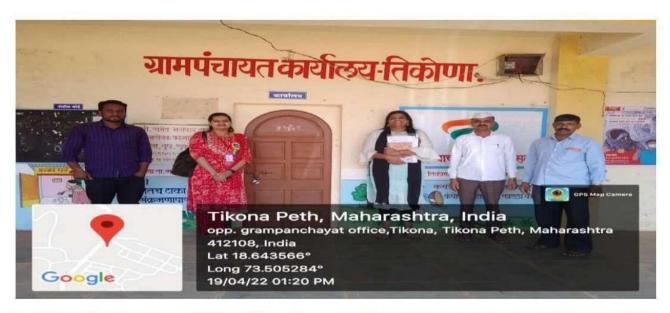

#### **Unnat Bharat Abhiyaan Survey for 5 Villages**

S. No. 18, Plot No. 5/3, CTS No. 205, Behind Vandevi Temple, Karvenagar, Pune – 411052