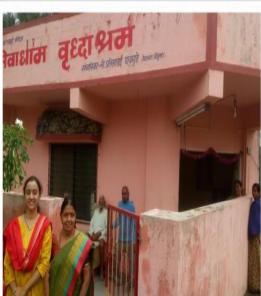

#### **UBA POST SURVEY VISIT REPORT**

S. No. 18, Plot No. 5/3, CTS No. 205, Behind Vandevi Temple, Karvenagar, Pune – 411052

Oldage Home

14 <sup>th</sup> Aug 2022

S. No. 18, Plot No. 5/3, CTS No. 205, Behind Vandevi Temple, Karvenagar, Pune – 411052