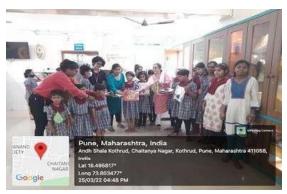

#### **UBA POST SURVEY VISIT REPORT**

S. No. 18, Plot No. 5/3, CTS No. 205, Behind Vandevi Temple, Karvenagar, Pune – 411052

Oldage Home

14 <sup>th</sup> Aug 2022

S. No. 18, Plot No. 5/3, CTS No. 205, Behind Vandevi Temple, Karvenagar, Pune – 411052