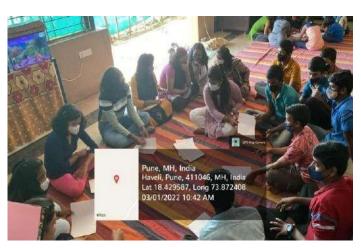

#### **UBA POST SURVEY VISIT REPORT**

S. No. 18, Plot No. 5/3, CTS No. 205, Behind Vandevi Temple, Karvenagar, Pune – 411052

Oldage Home

14 <sup>th</sup> Aug 2022

S. No. 18, Plot No. 5/3, CTS No. 205, Behind Vandevi Temple, Karvenagar, Pune – 411052

#### **Unnat Bharat Abhiyaan Survey for 5 Villages**

S. No. 18, Plot No. 5/3, CTS No. 205, Behind Vandevi Temple, Karvenagar, Pune – 411052