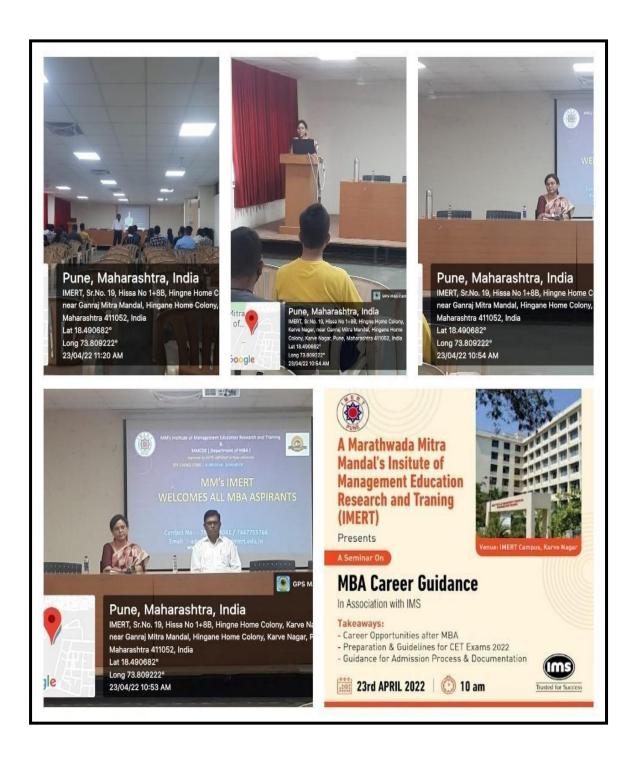

#### MBA Career Guidance at Hutatma Rajguru Mahavidyalaya

S. No. 18, Plot No. 5/3, CTS No. 205, Behind Vandevi Temple, Karvenagar, Pune – 411052