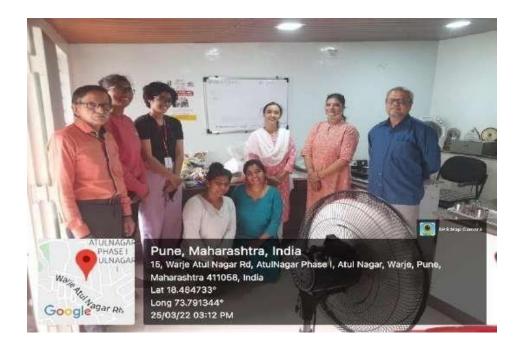

#### Visit to Apla Ghar-NGO for parentless children

S. No. 18, Plot No. 5/3, CTS No. 205, Behind Vandevi Temple, Karvenagar, Pune – 411052