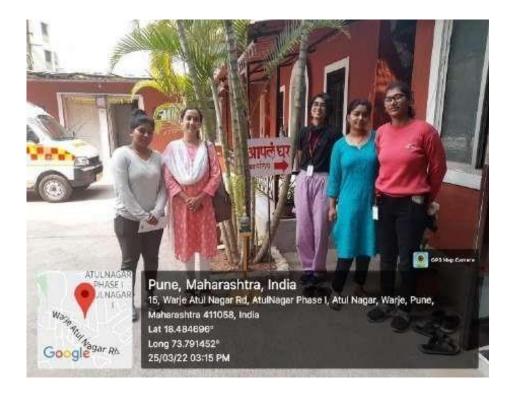

#### Visit to Apla Ghar-NGO for parentless children

S. No. 18, Plot No. 5/3, CTS No. 205, Behind Vandevi Temple, Karvenagar, Pune – 411052