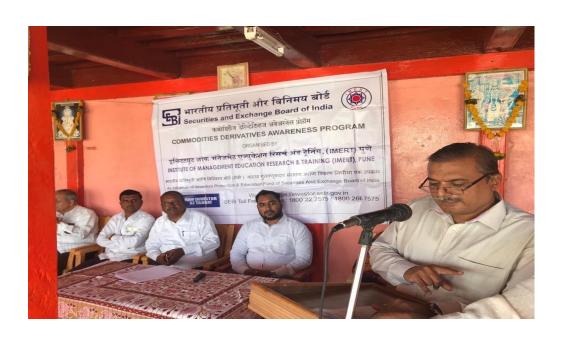

#### SEBI sponsored "Commodities Derivatives Training" at Pandare, Baramati, Maharashtra

S. No. 18, Plot No. 5/3, CTS No. 205, Behind Vandevi Temple, Karvenagar, Pune – 411052

#### SEBI sponsored "Commodities Derivatives Training" at Andhalgaon, Pandharpur, Maharashtra

S. No. 18, Plot No. 5/3, CTS No. 205, Behind Vandevi Temple, Karvenagar, Pune – 411052

S. No. 18, Plot No. 5/3, CTS No. 205, Behind Vandevi Temple, Karvenagar, Pune – 411052