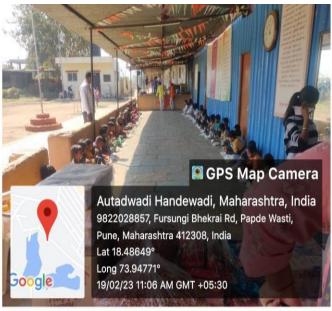

#### **Unnat Bharat Abhiyaan Survey for 5 Villages**

S. No. 18, Plot No. 5/3, CTS No. 205, Behind Vandevi Temple, Karvenagar, Pune – 411052