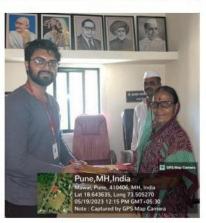

#### **UBA POST SURVEY VISIT REPORT**

S. No. 18, Plot No. 5/3, CTS No. 205, Behind Vandevi Temple, Karvenagar, Pune – 411052

Oldage Home

14 <sup>th</sup> Aug 2022

S. No. 18, Plot No. 5/3, CTS No. 205, Behind Vandevi Temple, Karvenagar, Pune – 411052