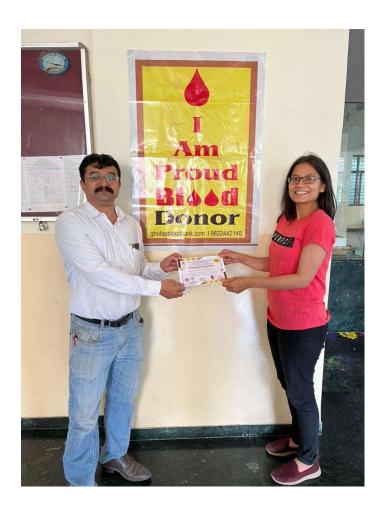

#### **Blood Donation Camp on, 26th February 2022**

S. No. 18, Plot No. 5/3, CTS No. 205, Behind Vandevi Temple, Karvenagar, Pune – 411052

S. No. 18, Plot No. 5/3, CTS No. 205, Behind Vandevi Temple, Karvenagar, Pune – 411052