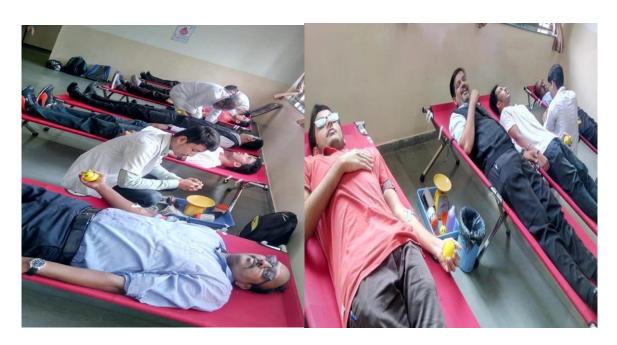

#### Marathwada Mitra Mandal's INSTITUTE OF MANAGEMENT EDUCATION RESEARCH AND TRAINING

(MM's IMERT), Pune

Blood Donation Camp on, 11th April 2023

#### **Blood Donation Camp on, 26th February 2022**

S. No. 18, Plot No. 5/3, CTS No. 205, Behind Vandevi Temple, Karvenagar, Pune – 411052

S. No. 18, Plot No. 5/3, CTS No. 205, Behind Vandevi Temple, Karvenagar, Pune – 411052

#### **Blood Donation**

S. No. 18, Plot No. 5/3, CTS No. 205, Behind Vandevi Temple, Karvenagar, Pune – 411052