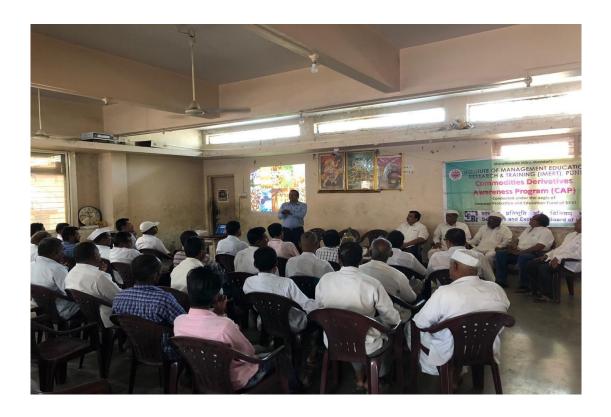

#### SEBI sponsored "Commodities Derivatives Training" at Pandare, Baramati, Maharashtra

S. No. 18, Plot No. 5/3, CTS No. 205, Behind Vandevi Temple, Karvenagar, Pune – 411052

#### SEBI sponsored "Commodities Derivatives Training" at Andhalgaon, Pandharpur, Maharashtra

S. No. 18, Plot No. 5/3, CTS No. 205, Behind Vandevi Temple, Karvenagar, Pune – 411052

S. No. 18, Plot No. 5/3, CTS No. 205, Behind Vandevi Temple, Karvenagar, Pune – 411052