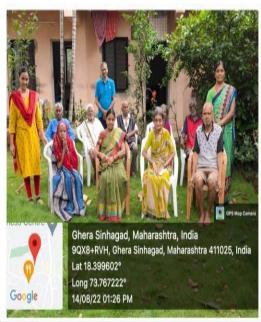

#### **UBA POST SURVEY VISIT REPORT**

S. No. 18, Plot No. 5/3, CTS No. 205, Behind Vandevi Temple, Karvenagar, Pune – 411052

Oldage Home

14 <sup>th</sup> Aug 2022

S. No. 18, Plot No. 5/3, CTS No. 205, Behind Vandevi Temple, Karvenagar, Pune – 411052