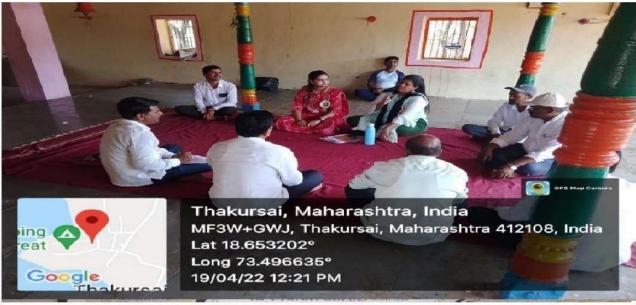

#### **Unnat Bharat Abhiyaan Survey for 5 Villages**

S. No. 18, Plot No. 5/3, CTS No. 205, Behind Vandevi Temple, Karvenagar, Pune – 411052