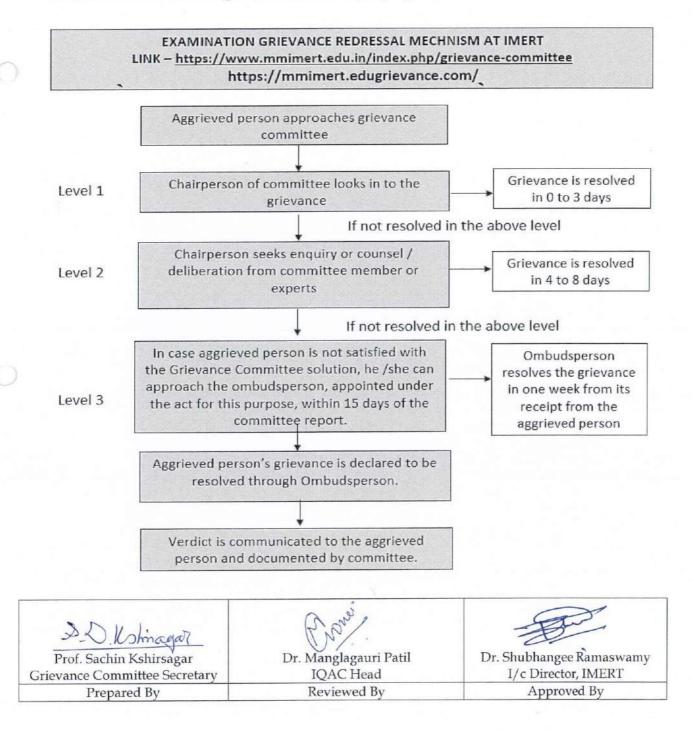

## Examination Grievance Redressal Mechanism

The IMERT has portal link on its website (<u>http://www.mmimert.edugrievance.com</u>) for addressing the grievances. The institute grievance committee is appointed under the AICTE Regulation, 2019. (Redressal of Grievance) The web portal can be used by the students, parents, faculty members, and non-teaching staff for their grievance. The portal is managed by IMERT grievance committee and Institute management has access to the portal information. The work of grievance redressal takes place as per the defined mechanism and in a time bound manner as required by the applicable Act and Regulation of AICTE. The details are given in the accompanying flow chart.