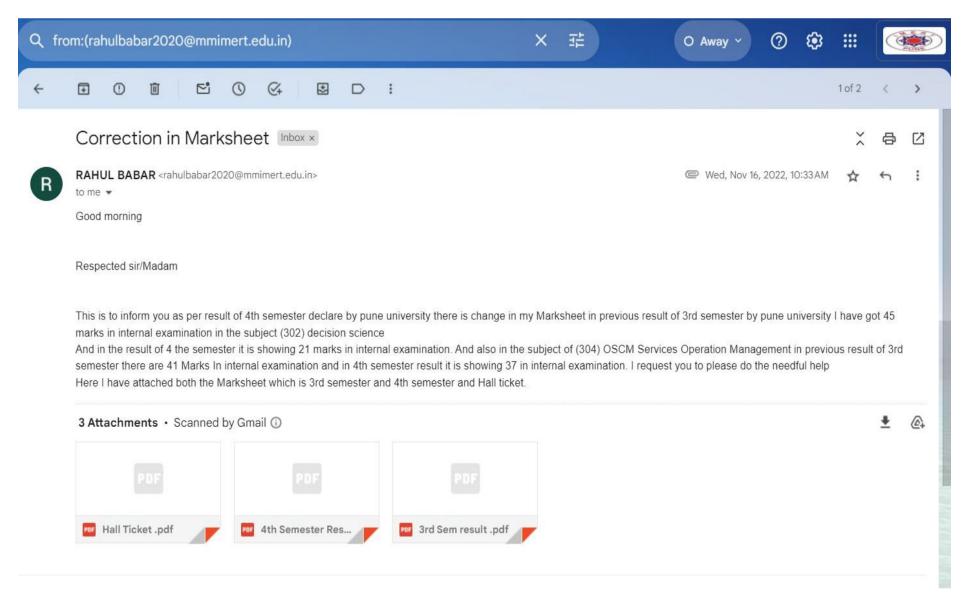

|             |             |           |          |           |        |
|      |       |         |                                   |          |                                                                                                                                                                                                                                                                              |          |            |              |           |                  |                                     |                 |             |           |               |                |             |              |            |            |             |             |           |          |           |        |



#### Case 3 : Grievance on mail received from Mr. Rahul Baber



## Case 3 : Grievance resolved mail sent to Mr. Rahul Baber

| fro | om:(ra                                     | hulba                                 | bar2(                                   | 020@                     | ⊉mmi                        | mert.e                            | edu.in)                       | )                              |                         |                                   |                         |                          |                                                             | ×                       | 計        |          |          | 0 A      | way ~    |          | ?       | <b>(</b> ) |          | C | <b>*</b> |
|-----|--------------------------------------------|---------------------------------------|----------------------------------