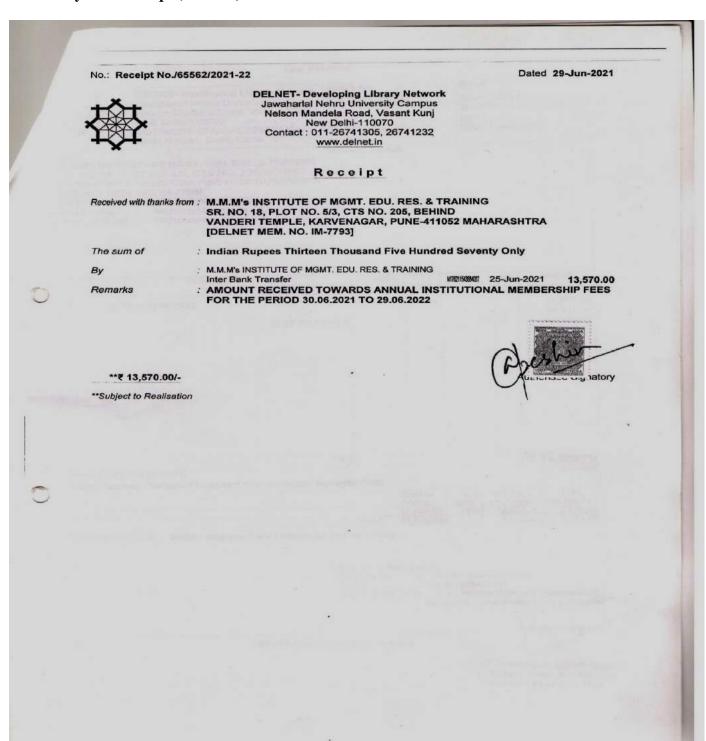

#### Delnet Payment Receipt (2021-22)-

S. No. 18, Plot No. 5/3, CTS No. 205, Behind Vandevi Temple, Karvenagar, Pune - 411052

Since 1994

### Receipt

Received with thanks from: M.M.M's INSTITUTE OF MGMT. EDU. RES. & TRAINING

SR. NO. 18, PLOT NO. 5/3, CTS NO. 205, BEHIND

VANDERI TEMPLE, KARVENAGAR, PUNE-411052 MAHARASHTRA

[DELNET MEM. NO. IM-7793]

The sum of Indian Rupees Thirteen Thousand Five Hundred Seventy Only

By : M.M.M's INSTITUTE OF MGMT. EDU. RES, & TRAINING, HDFC Bank (India)

ECS

15-Jun-2020

13,570.00

Remarks AMOUNT RECEIVED TOWARDS ANNUAL INSTITUTIONAL MEMBERSHIP FEES

FOR THE PERIOD 30.06.2020 TO 29.06.2021

\*\*₹ 13,570.00/-

\*\*Subject to Realisation

S. No. 18, Plot No. 5/3, CTS No. 205, Behind Vandevi Temple, Karvenagar, Pune – 411052

Since 1994