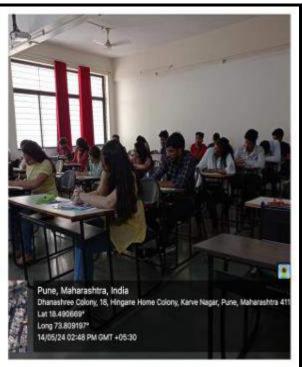

### Classrooms

Prepared By: Prof. Amruta Kshirsagar Reviewed By: Dr. Mangalgouri Patil

Approved By: Dr. Shubhangee Ramaswamy

S. No. 18, Plot No. 5/3, CTS No. 205, Behind Vandevi Temple, Karvenagar,
Pune — 411052