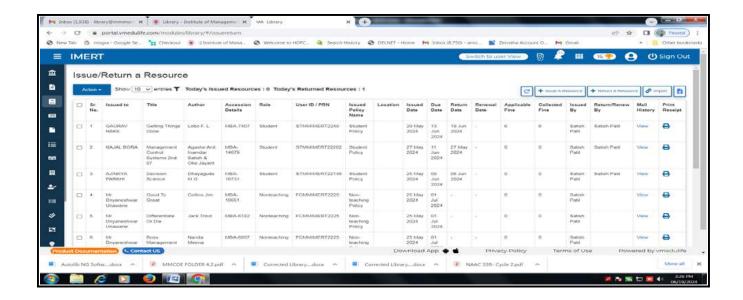

### Integrated Library Management System - DELNET, CMIE, EBSCO, NDLI (National Digital Library of India)

S. No. 18, Plot No. 5/3, CTS No. 205, Behind Vandevi Temple, Karvenagar, Pune – 411052

Library is automated with digital facilities using Integrated Library Management System (ILMS), adequate subscriptions to e-resources and journals are made. The library is optimally used by the faculty and students.

Library is automated using Integrated Library Management System (ILMS)

1. Vmedulife ERP Screenshot-

S. No. 18, Plot No. 5/3, CTS No. 205, Behind Vandevi Temple, Karvenagar, Pune – 411052