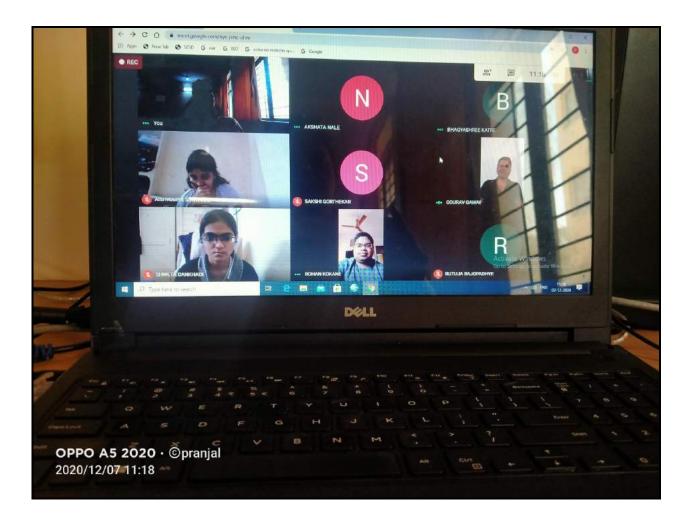

### **Mentoring Meeting conducted on ZOOM Platform**

Prepared By: Prof. Pranjal Jadhav Reviewed By: Dr. Rupendra Gaikwad Approved By: Dr. Shriram Nerlekar

S. No. 18, Plot No. 5/3, CTS No. 205, Behind Vandevi Temple, Karvenagar, Pune — 411052