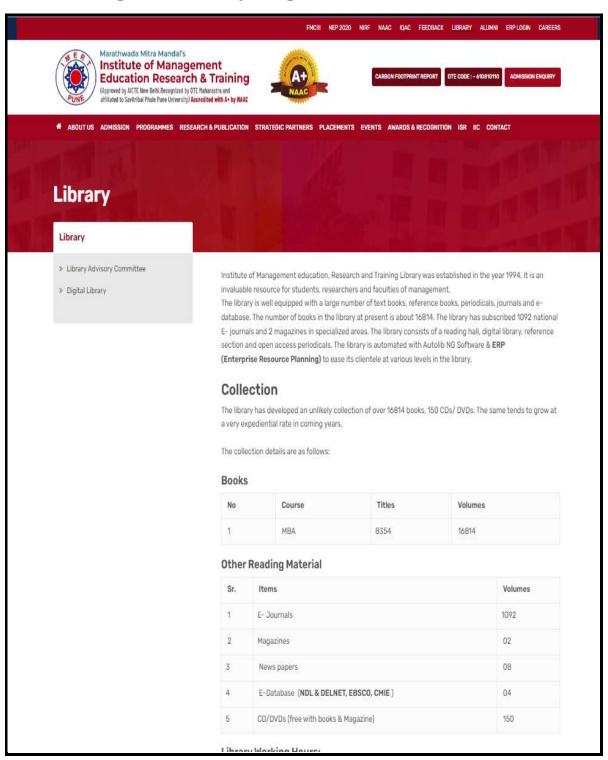

### **Digital Library**

S. No. 18, Plot No. 5/3, CTS No. 205, Behind Vandevi Temple, Karvenagar, Pune — 411052

### **Digital Library Page on IMERT Website**

S. No. 18, Plot No. 5/3, CTS No. 205, Behind Vandevi Temple, Karvenagar,
Pune — 411052

### Library Working Hours:

Monday to Saturday 10:00 am to 05:30 pm

Library closed every Sunday.

#### Electronic databases

Keeping in view the importance of research in the academic sector, the library has provided access to electronic databases.

Those databases cater to the research needs of its patrons. The following databases are subscribed by the library:

| Sr. | Database                                             | URL                         |
|-----|------------------------------------------------------|-----------------------------|
| 1   | DELNET (DEVELOPING LIBRARY NETWORK)                  | www.delnet.in/              |
| 2   | NDLI ( NATIONAL DIGITAL LIBRARY OF INDIA)            | https://ndl.iitkgp.ac.in/   |
| 3   | EBSCO                                                | http://search.ebscohost.com |
| 4   | CMIE (Centre for Monitoring Indian Economy Pvt Ltd.) | http://prowessiq.cmie.com.  |