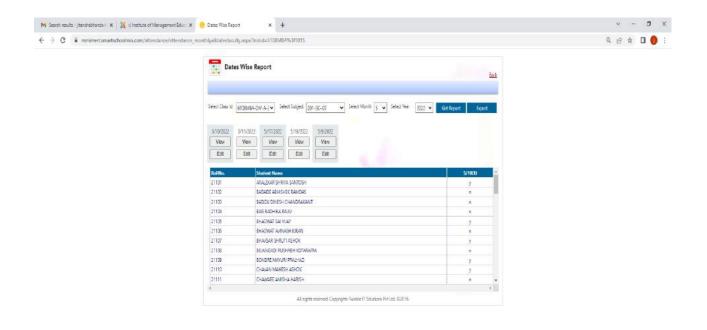

#### MIS DATE WISE ATTENDANCE REPORT

S. No. 18, Plot No. 5/3, CTS No. 205, Behind Vandevi Temple, Karvenagar,
Pune — 411052