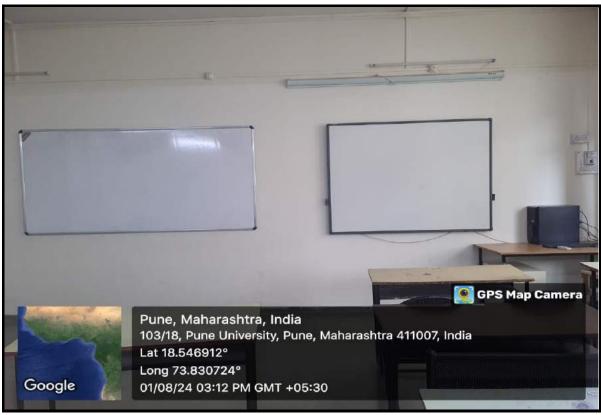

## Smart Classrooms (Smart Boards, Projectors, PC)

S. No. 18, Plot No. 5/3, CTS No. 205, Behind Vandevi Temple, Karvenagar,
Pune — 411052

### **Smart Classrooms (Smart Boards, Projectors, PCs)**

**Smart Boards** 