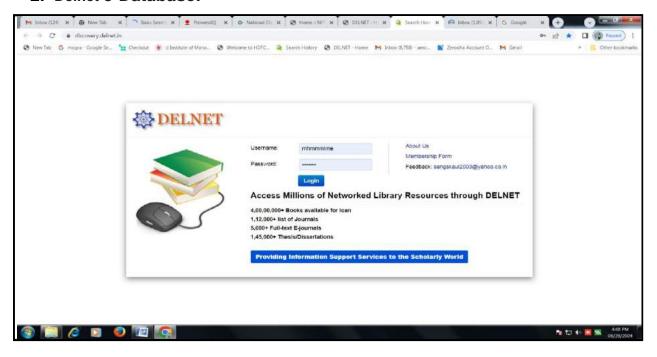

#### 2. Delnet e-Database:

S. No. 18, Plot No. 5/3, CTS No. 205, Behind Vandevi Temple, Karvenagar, Pune – 411052