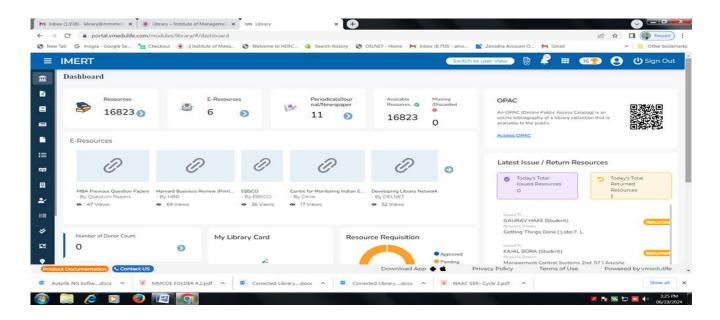

### Integrated Library Management System - DELNET, CMIE, EBSCO, NDLI (National Digital Library of India)

S. No. 18, Plot No. 5/3, CTS No. 205, Behind Vandevi Temple, Karvenagar, Pune – 411052

Library is automated with digital facilities using Integrated Library Management System (ILMS), adequate subscriptions to e-resources and journals are made. The library is optimally used by the faculty and students.

Library is automated using Integrated Library Management System (ILMS)

1. Vmedulife ERP Screenshot-

S. No. 18, Plot No. 5/3, CTS No. 205, Behind Vandevi Temple, Karvenagar, Pune – 411052