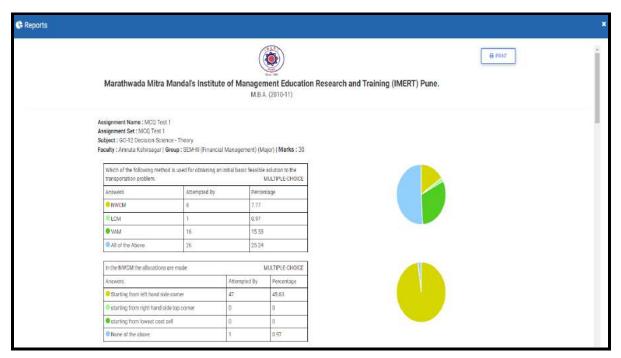

### **Internal Test reports**

S. No. 18, Plot No. 5/3, CTS No. 205, Behind Vandevi Temple, Karvenagar,
Pune — 411052