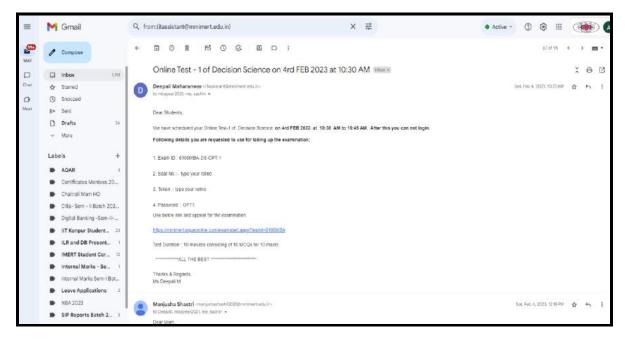

### **Email Communication to Students through Gmail**

Invitations sent for Parents Teacher Meet through Gmail

Online Test - Subject: Decision Science

Communication to students through Gmail

S. No. 18, Plot No. 5/3, CTS No. 205, Behind Vandevi Temple, Karvenagar, Pune — 411052