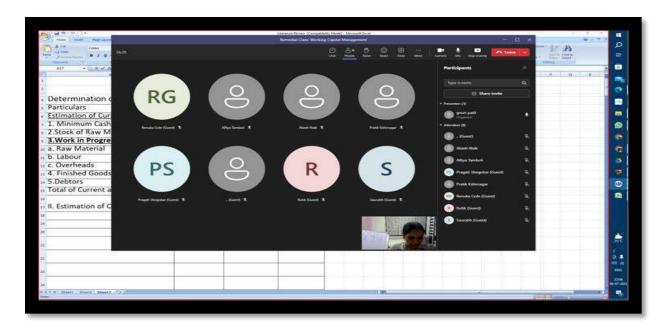

### Microsoft Teams - Online Platform used for Teaching Learning

Remedial Classes

Subject: Financial Management

Topic: Working Capital Management

Time:9:30 PM

Link

https://teams.live.com/meet/9576354792840?p=XhRG9t6bhqwuJbyF