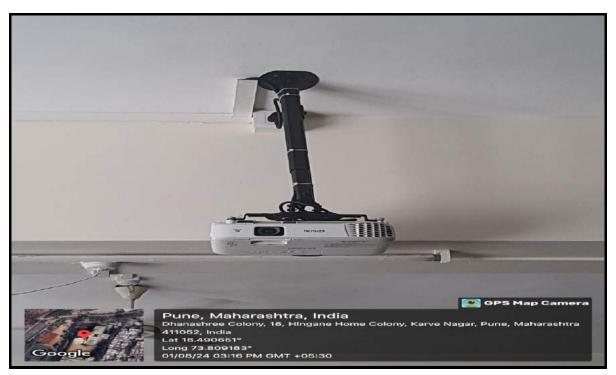

### Projector

S. No. 18, Plot No. 5/3, CTS No. 205, Behind Vandevi Temple, Karvenagar,
Pune — 411052