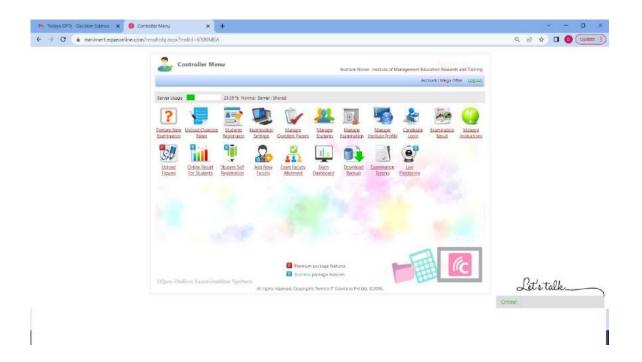

# Enterprise Resource Planning (ERP)

S. No. 18, Plot No. 5/3, CTS No. 205, Behind Vandevi Temple, Karvenagar,
Pune — 411052

### **Enterprise Resource Planning (ERP)**

### **ERP** Home page