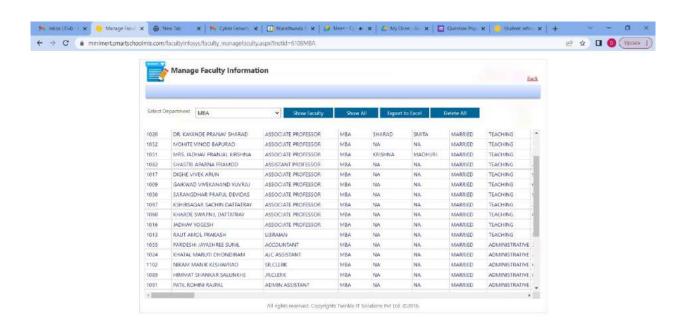

# **Smart School Management Information System (MIS)**

A+ NAAC

S. No. 18, Plot No. 5/3, CTS No. 205, Behind Vandevi Temple, Karvenagar,
Pune — 411052

#### **SMARTSCHOOL MIS**

### (USED FOR FACULTY DATA, STUDENT DATA, ATTENDANCE AND CONDUCTION OF EXAM)

S. No. 18, Plot No. 5/3, CTS No. 205, Behind Vandevi Temple, Karvenagar, Pune — 411052

#### FACULTY MANAGEMENT MODULE

Prepared By: Ms. Deepali Maharanwar Reviewed By: Dr. Mangalgouri Patil Approved By: Dr. Shubhangee Ramaswamy

S. No. 18, Plot No. 5/3, CTS No. 205, Behind Vandevi Temple, Karvenagar,
Pune — 411052