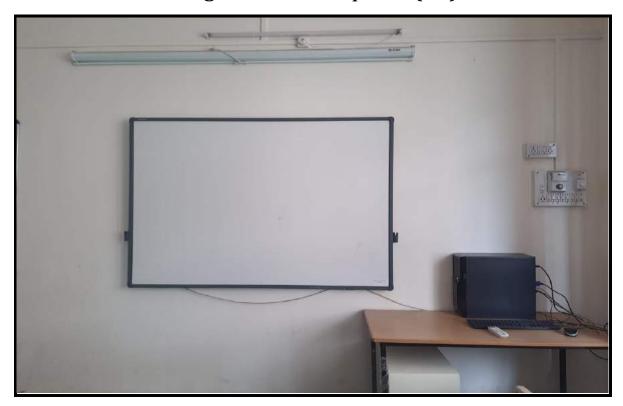

## Smart Classrooms (Smart Boards, Projectors, PC)

S. No. 18, Plot No. 5/3, CTS No. 205, Behind Vandevi Temple, Karvenagar,
Pune — 411052

### **Smart Classrooms (Smart Boards, Projectors, PCs)**

**Smart Boards** 