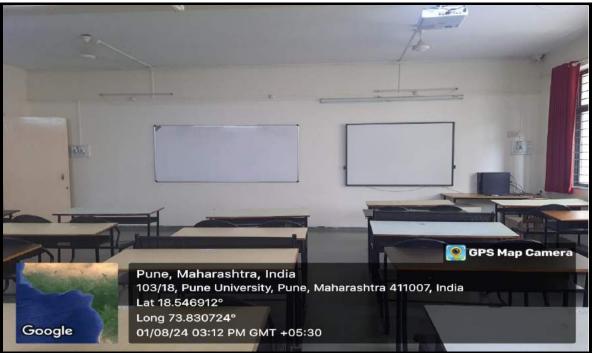

## Smart Classrooms (Smart Boards, Projectors, PC)

S. No. 18, Plot No. 5/3, CTS No. 205, Behind Vandevi Temple, Karvenagar,
Pune — 411052

### **Smart Classrooms (Smart Boards, Projectors, PCs)**

**Smart Boards** 

### Classrooms

Prepared By: Prof. Amruta Kshirsagar Reviewed By: Dr. Mangalgouri Patil

Approved By: Dr. Shubhangee Ramaswamy

S. No. 18, Plot No. 5/3, CTS No. 205, Behind Vandevi Temple, Karvenagar,
Pune — 411052