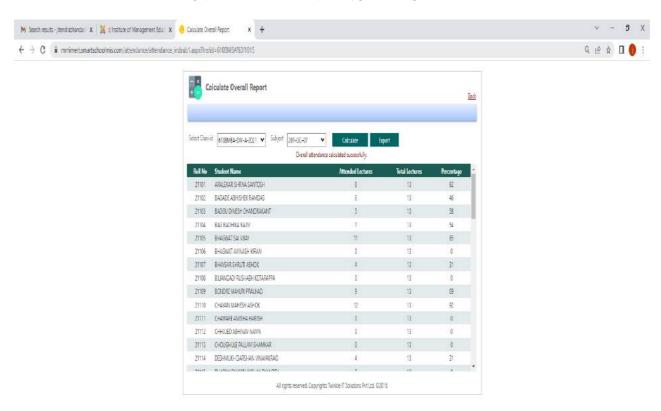

#### OVERALL ATTENDANCE REPORT

S. No. 18, Plot No. 5/3, CTS No. 205, Behind Vandevi Temple, Karvenagar,
Pune — 411052