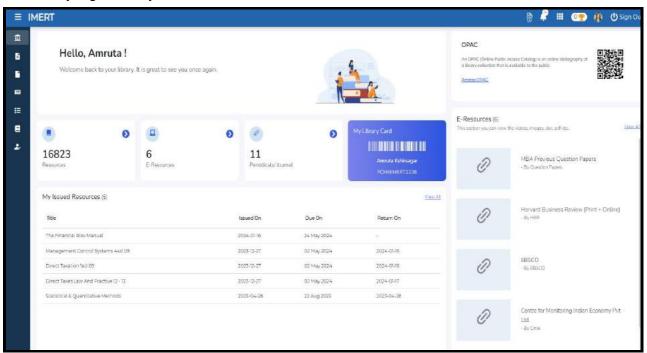

### Integrated Library Management System - DELNET, CMIE, EBSCO, NDLI (National Digital Library of India)

S. No. 18, Plot No. 5/3, CTS No. 205, Behind Vandevi Temple, Karvenagar, Pune – 411052

Library is automated with digital facilities using Integrated Library Management System (ILMS), adequate subscriptions to e-resources and journals are made. The library is optimally used by the faculty and students.

Library is automated using Integrated Library Management System (ILMS)

1. Vmedulife ERP Screenshot-

S. No. 18, Plot No. 5/3, CTS No. 205, Behind Vandevi Temple, Karvenagar, Pune – 411052

#### From Faculty Login: Library Portal

Since 1994

S. No. 18, Plot No. 5/3, CTS No. 205, Behind Vandevi Temple, Karvenagar, Pune – 411052