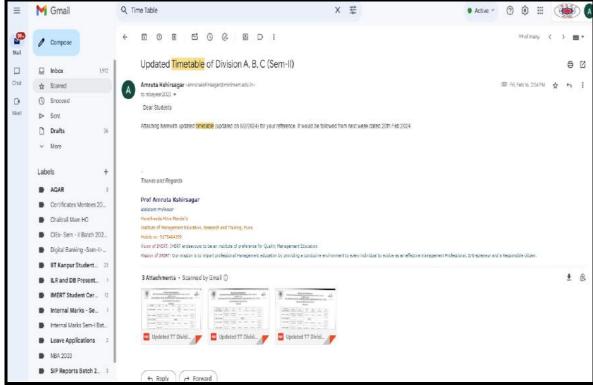

### Time Table communication to students through Gmail

S. No. 18, Plot No. 5/3, CTS No. 205, Behind Vandevi Temple, Karvenagar,
Pune — 411052