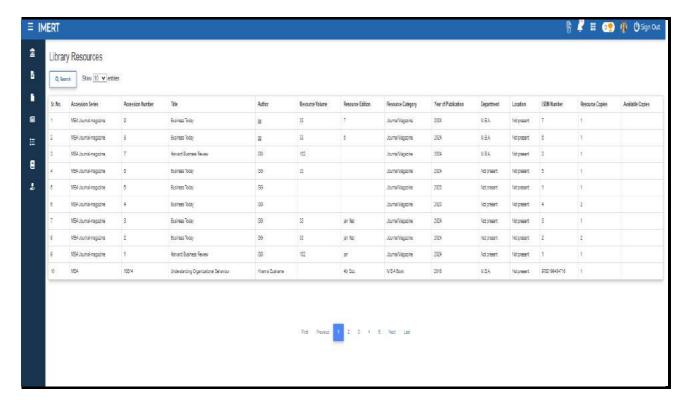

### Integrated Library Management System - DELNET, CMIE, EBSCO, NDLI (National Digital Library of India)

S. No. 18, Plot No. 5/3, CTS No. 205, Behind Vandevi Temple, Karvenagar, Pune – 411052

Library is automated with digital facilities using Integrated Library Management System (ILMS), adequate subscriptions to e-resources and journals are made. The library is optimally used by the faculty and students.

Library is automated using Integrated Library Management System (ILMS)

1. Vmedulife ERP Screenshot-

S. No. 18, Plot No. 5/3, CTS No. 205, Behind Vandevi Temple, Karvenagar, Pune – 411052