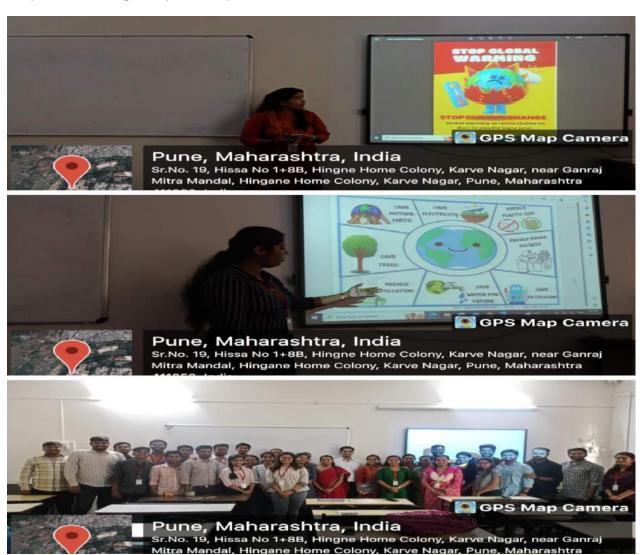

# ICT Based Activity - Canva Platform for making Posters.

S. No. 18, Plot No. 5/3, CTS No. 205, Behind Vandevi Temple, Karvenagar,
Pune — 411052

### **ICT Based Activity - Canva platform for making Posters**

Canva is a graphic design platform that provides tools for creating social media graphics, presentations, promotional merchandise and websites. Students used this tool for poster making competition, presentations etc.