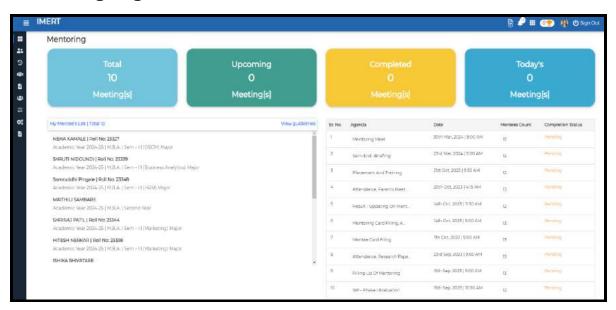

### **Mentoring Page**

### **Mentor Mentee Meeting Communication**

Prepared By: Prof. Jaydatta Bangar Reviewed By: Dr. Mangalgouri Patil

Approved By: Dr. Shubhangee Ramaswamy

S. No. 18, Plot No. 5/3, CTS No. 205, Behind Vandevi Temple, Karvenagar,
Pune — 411052