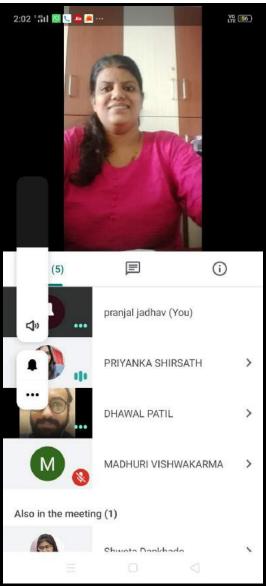

### **Mentoring Meeting conducted on ZOOM Platform**

Prepared By: Prof. Pranjal Jadhav Reviewed By: Dr. Rupendra Gaikwad Approved By: Dr. Shriram Nerlekar

S. No. 18, Plot No. 5/3, CTS No. 205, Behind Vandevi Temple, Karvenagar, Pune — 411052