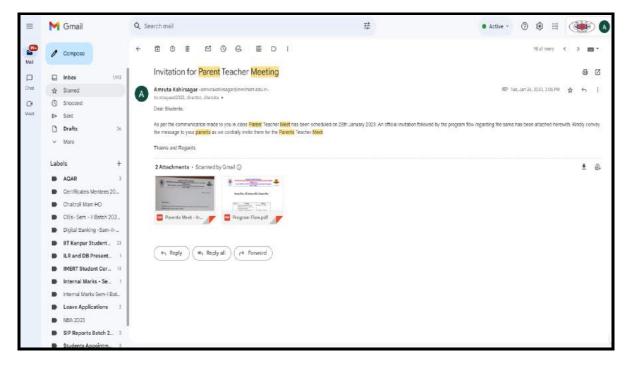

### **Email Communication to Students through Gmail**

Invitations sent for Parents Teacher Meet through Gmail

Online Test - Subject: Decision Science

Communication to students through Gmail

S. No. 18, Plot No. 5/3, CTS No. 205, Behind Vandevi Temple, Karvenagar, Pune — 411052