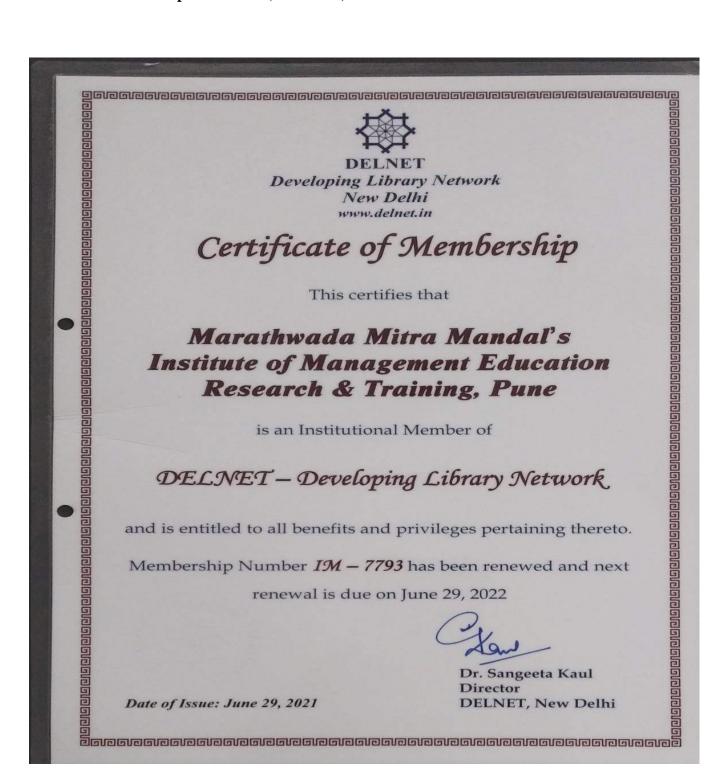

#### **DELNET Membership Certificate (2021-2022)**

(IMERT), Pune

S. No. 18, Plot No. 5/3, CTS No. 205, Behind Vandevi Temple, Karvenagar, Pune - 411052

Since 1994

### Certificate of Membership

This certifies that

Marathwada Mitra Mandal's Institute of Management Education Research & Training, Karvenagar, Pune

is an Institutional Member of

DELNET - Developing Library Network

and is entitled to all benefits and privileges pertaining thereto.

Membership Number IM - 7793 has been renewed and it

expires on June 29, 2021

Dr. Sangeeta Kaul Network Manager DELNET, New Delhi

Date of Issue: June 30, 2020