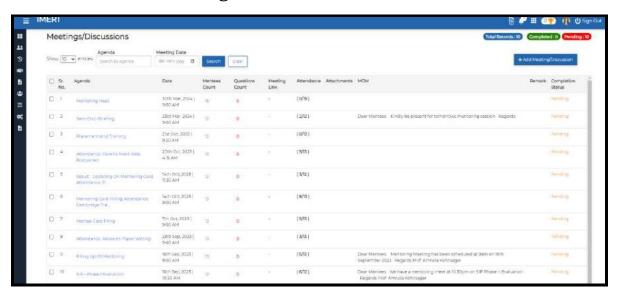

### **Mentoring Page**

### **Mentor Mentee Meeting Communication**

Prepared By: Prof. Jaydatta Bangar Reviewed By: Dr. Mangalgouri Patil

Approved By: Dr. Shubhangee Ramaswamy

S. No. 18, Plot No. 5/3, CTS No. 205, Behind Vandevi Temple, Karvenagar,
Pune — 411052