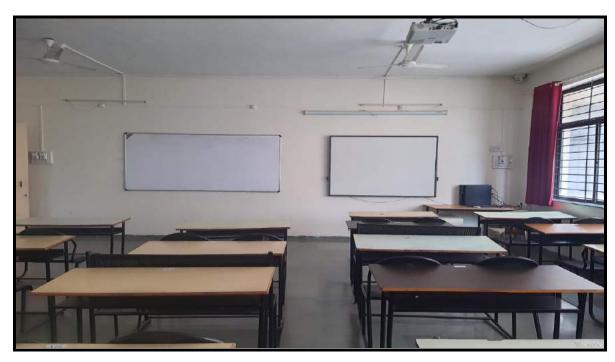

## Smart Classrooms (Smart Boards, Projectors, PC)

S. No. 18, Plot No. 5/3, CTS No. 205, Behind Vandevi Temple, Karvenagar,
Pune — 411052

### **Smart Classrooms (Smart Boards, Projectors, PCs)**

**Smart Boards** 

### Classrooms

Prepared By: Prof. Amruta Kshirsagar Reviewed By: Dr. Mangalgouri Patil

Approved By: Dr. Shubhangee Ramaswamy

S. No. 18, Plot No. 5/3, CTS No. 205, Behind Vandevi Temple, Karvenagar,
Pune — 411052