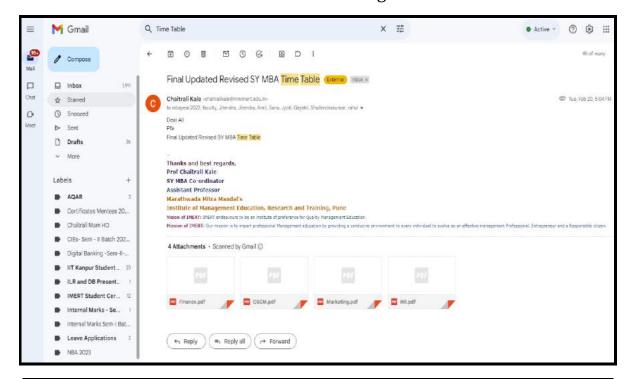

### Time Table communication to students through Gmail

S. No. 18, Plot No. 5/3, CTS No. 205, Behind Vandevi Temple, Karvenagar,
Pune — 411052