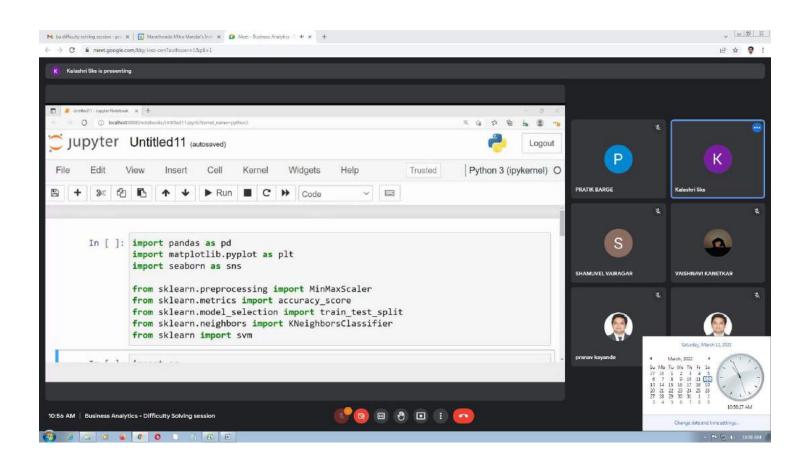

| Sr. No. | Topics Covered                                                             |
|---------|----------------------------------------------------------------------------|
| 1.      | Day 1 - Advanced Statistical Methods using R - Training                    |
| 2.      | Day 2 - Machine Learning and Cognitive intelligence using Python- Training |
| 3.      | Day 3 - Difficulty Solving sessions                                        |

| Sr. No. | Brief report /Description on the event                                                                                                        |
|---------|-----------------------------------------------------------------------------------------------------------------------------------------------|
| 1       | Business Analytics knowledge is significance for MBA students. As businesses, irrespective of their size, are                                 |
|         | using analytics tools to determine how data can be leveraged to solve problems and increase efficiency and                                    |
|         | revenue. Hence IMERT organised online Google Meet weekend workshops for its MBA III sem students.                                             |
| 2       | Dates – <b>Day 1</b> on 29 Jan 2022 10 am to 6 pm, <b>Day 2</b> on 26 Feb 2022 10 am to 6 pm and <b>Day 3</b> on 12 March 2022 10 am to 2 pm. |
| 3       | 14 students enrolled and got benefitted due to informative inputs shared by the learned resource person.                                      |