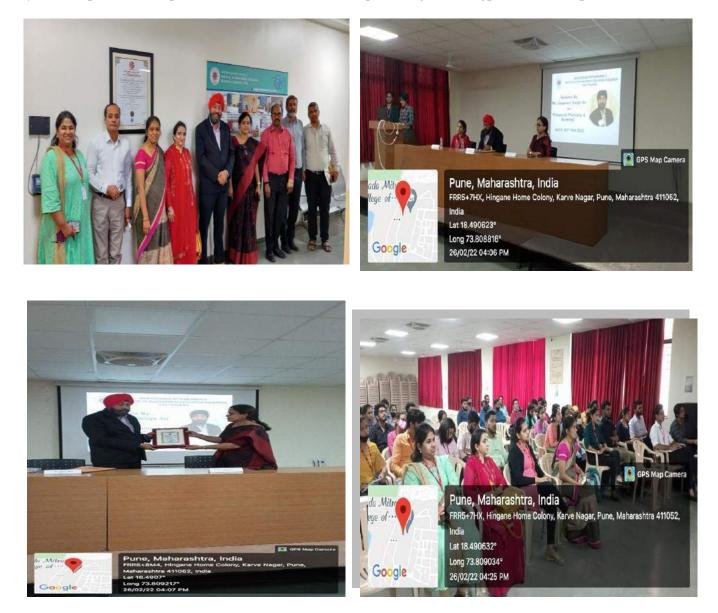

### **Decision Science Workshop**

| Date of the Event:<br>(DD/MM/YYYY) | 29/1/2023 | Duration: | 3 Hrs                     |
|------------------------------------|-----------|-----------|---------------------------|
| Day of the Event:                  | Sunday    | Venue:    | Seminar Hall, IMERT, Pune |

| Sr. No. | Brief report /Description on the event                                                                |
|---------|-------------------------------------------------------------------------------------------------------|
| 1       | On 29th January 2023, MM's IMERT had organised a half day workshop on Decision Science                |
|         | Prof. Nidhi Molgi from RIIM Arihant Institute of Business Management, Pune was Guest Speaker          |
|         | who guided MBA Semester - III students regarding concepts and models associated with Decision         |
|         | Science. After the introduction of the guest speaker, Prof. Amruta Kshirsagar felicitated Prof. Nidh  |
| 2       | Molgi.                                                                                                |
|         | The objective of the workshop was to make students understand some concepts of decision               |
|         | science especially sequencing and probability. The session started on 10:00 a.m. In the first part of |
|         | the session, the sequencing part of decision science was covered. The orator started the session with |
| 3       | explaining the important concepts of decision science and their application in real life. The         |
| 5       | sequencing part was explained from the scratch and ended with solving of few examples based or        |
|         | sequencing.                                                                                           |
|         | The concept of probability was taught by the professor from the basics. In the probability            |
|         | session, probability distribution and the problems related were solved by the students. The related   |
|         | notes and problems were shared by Prof. Nidhi Molgi on the email to all the students. The half-day    |
|         | session ended on 1:30 p.m.                                                                            |

# DATE: 29.01.2023

### VENUE: MM'S IMERT Seminar Hall (3rd Floor) Karvenagar, Pune-52

problem

Prof. Amruta Kshirsagar Sem I Coordinator

Dr. Jitendra Bhandari HOD Dr.Shubhangee Ramaswamy In-charge Director

Prepared By- prof. Amruta Kshirsagar Reviewed and Approved By- Dr. Shubhangee Ramaswamy