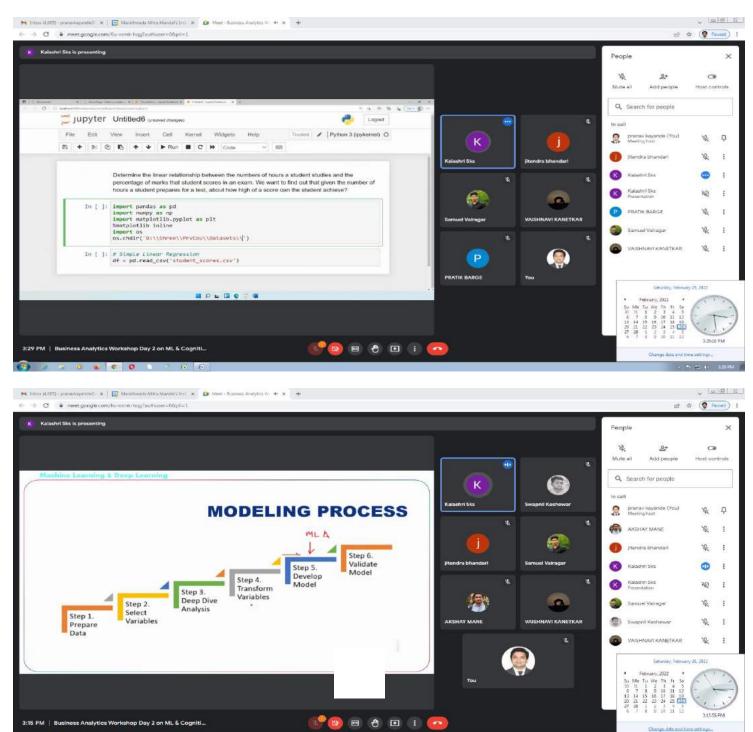

| Sr. No. | Topics Covered                                                             |
|---------|----------------------------------------------------------------------------|
| 1.      | Day 1 - Advanced Statistical Methods using R - Training                    |
| 2.      | Day 2 - Machine Learning and Cognitive intelligence using Python- Training |
| 3.      | Day 3 - Difficulty Solving sessions                                        |

| Sr. No. | Brief report /Description on the event                                                                                                        |
|---------|-----------------------------------------------------------------------------------------------------------------------------------------------|
| 1       | Business Analytics knowledge is significance for MBA students. As businesses, irrespective of their size, are                                 |
|         | using analytics tools to determine how data can be leveraged to solve problems and increase efficiency and                                    |
|         | revenue. Hence IMERT organised online Google Meet weekend workshops for its MBA III sem students.                                             |
| 2       | Dates – <b>Day 1</b> on 29 Jan 2022 10 am to 6 pm, <b>Day 2</b> on 26 Feb 2022 10 am to 6 pm and <b>Day 3</b> on 12 March 2022 10 am to 2 pm. |
| 3       | 14 students enrolled and got benefitted due to informative inputs shared by the learned resource person.                                      |