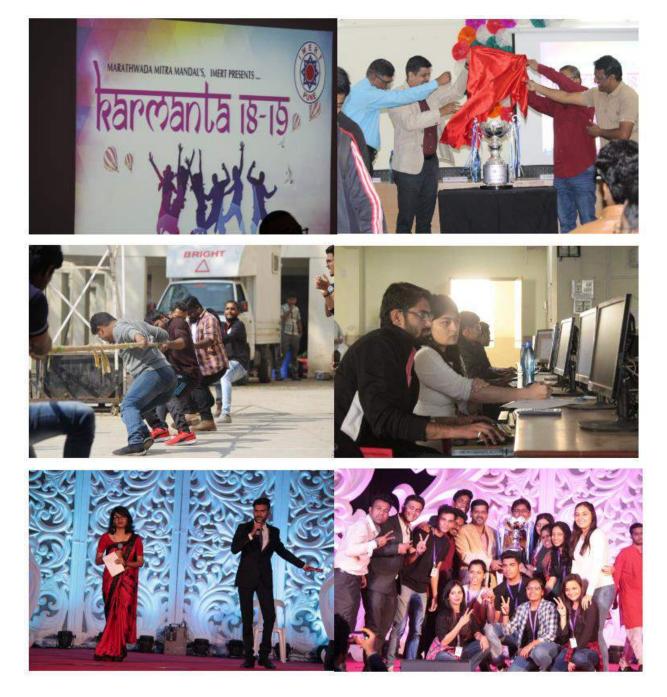

### 2.3.1 - Participative Learning

| Sr. No | Particulars                                        |
|--------|----------------------------------------------------|
| 1      | Workshops/Webinars/ Seminars                       |
| 2      | Guest Sessions                                     |
| 3      | Management Games During Karmanta (Cultural Event)  |
| 4      | Outdoor Management Training (OMT) during Induction |