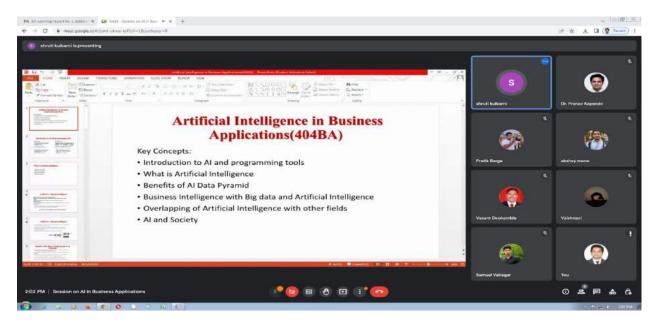

### Workshop on AI in Business Applications

| Date of the<br>Event/Training:<br>(DD/MM/YYYY) | 09/07/2022 | Duration: | 2pm – 5 pm  |
|------------------------------------------------|------------|-----------|-------------|
| Day of the<br>Event/Training:                  | Saturday   | Venue:    | Google meet |

| Sr. No. | Brief report on the content covered<br>during the Event /Training        |
|---------|--------------------------------------------------------------------------|
| 1       | Resource person – prof. Shruti Kulkarni (IT Deptt, MMCOE Pune)           |
|         | <b>Participants</b> – 6 students from BA specialization sem IV attended. |
|         | <b>Topics covered</b> – AI in Business Applications                      |

### Screenshots of the session -