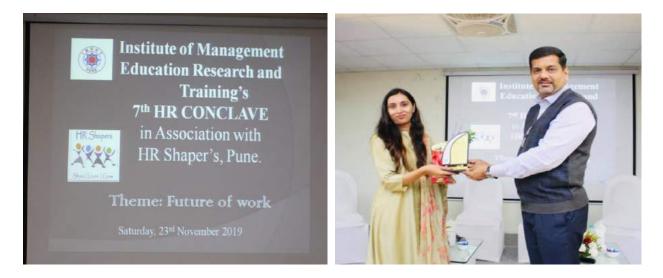

### HR Conclave 2019

Marathawada Mitramandal's Institute of Management Education Research & Training, Pune (MM's IMERT) organised '7th Edition of HR Conclave – 2019' on Saturday, 23rd November 2019 in association with HR Shapers Pune. The theme for the conclave was "Future of Work". The intend was to bring industry stalwarts, corporate leaders, academicians on a single platform of knowledge creation & sharing. 60 HR personnel from diversified sectors marked their presence for the event.

### Marathwada Mitra Mandal's INSTITUTE OF MANAGEMENT EDUCATION RESEARCH AND TRAINING (IMERT), Pune S. No. 18, Plot No. 5/3, CTS No. 205, Behind Vandevi Temple, Karvenagar, Pune – 411052

The event involved Panel Discussions, which took place as follows :-