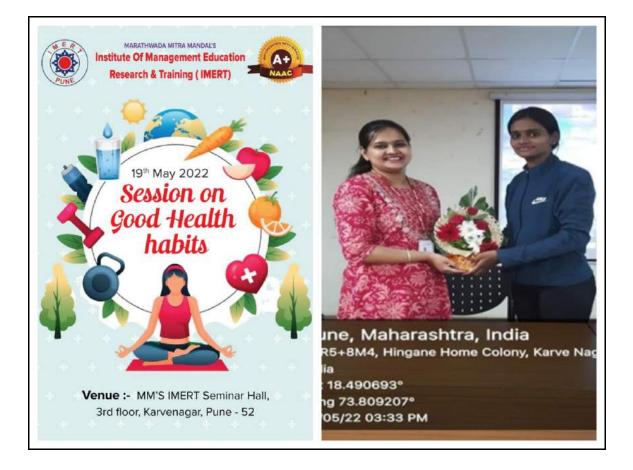

### Webinar on "Building confidence in Times of Uncertainty"

Marathwada Mitra Mandal's IMERT Pune organised webinar for MBA II nd year students on 19 May 2020, during 11:00 AM to 1:00 PM. To build up the morale of students by reducing the fear and opening doors of opportunity through positive thinking, the the me of webinar was "*Building confidence in Times of Uncertainty*".

Prof. Aparna Shastri, Faculty of MM's IMERT welcomed and introduced the speaker and trainer of the webinar Mr Jai Naidu, Mrs Anupama Naidu and Ms Tanuja Koshy.

Mr Jai Naidu, a trainer, Management Consultant and Psychologist, guided the students about the current situation of Covid-19 pandemic. What world has faced earlier during world war III, during earthquake and during Tsunami situations, how people recovered from it due to high morale. How lockdown has compelled individual to think differently and explore the potential

within him/her. He discussed about the opportunities post Covid-19 and challenges to be faced for seeking the job.

Mrs Anupama Naidu Yoga trainer, guided students about the state of mind during happiness, anger and anxiety. Do an individual maintain health and hygiene of mind and keep mind healthy in all situations of life. She explained the importance of meditation to keep mind healthy. Yoga as therapy for healing of mind and body. Breathing can make the difference and relax your mind and energise your body and keep us fit.

Ms Tanuja Koshy Yoga Trainer and Art of Living Teacher demonstrated the exercise of yoga in practical form. Exercise to eyes and neck for relaxation due to excess use of electronic equipment's like mobile, laptop, TV etc. during lockdown.She taught students Bhastrika a fast breathing technique to increase immunity of the body system and release harmful toxins from body. Kapalbhati another breathing technique to improve functioning of kidney and liver, enhance blood circulation and digestion. She made practice of meditation to students,to reduce stress and develop concentration. The chanting of Omkara, refresh mind with positive energy and increase calmness. Most of these exercises can be down sampling seating on chair and during free time from work.

The session was conducted online through zoom platform. Online registrations and provisioning of participation certificates were automated through Google Forms..73 students attended the webinar .Prof Aparna Shastri delivered vote of thanks to the guest speaker and management of Marathwada Mitra Mandal.