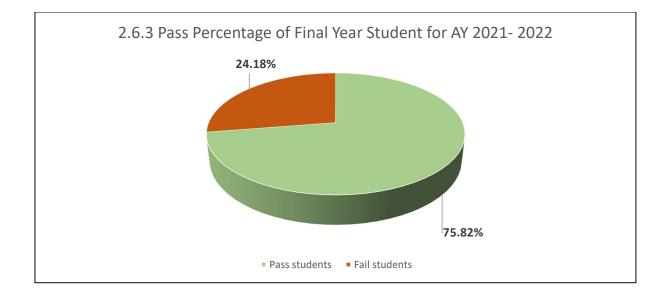

| Reviewed & Recommended by | Approved by              |



Marathwada MitraMandal's INSTITUTE OF MANAGEMENT EDUCATION RESEARCH AND TRAINING (IMERT), Pune S. No. 18, Plot No. 5/3, CTS No. 205, Behind Vandevi Temple, Karvenagar, Pune – 411052



# **Examination Result Analysis**





"Pass Percentage of Final Year Student for AY 2021- 2022"

| Academic Year | Number of<br>Students<br>appeared for<br>Exam | Number of<br>Students Passed | Number of<br>Students Failed | Passing<br>Percentage |
|---------------|-----------------------------------------------|------------------------------|------------------------------|-----------------------|
| 2021- 2022    | 153                                           | 116                          | 37                           | 75.82%                |



Prepared by: Mr. Sachin Kshirsagar, Chief Exam Officer Reviewed by: Dr. Mangalgouri Patil, IQAC Coordinator Approved by: Dr. Shubhangee Ramaswamy, I/c Director