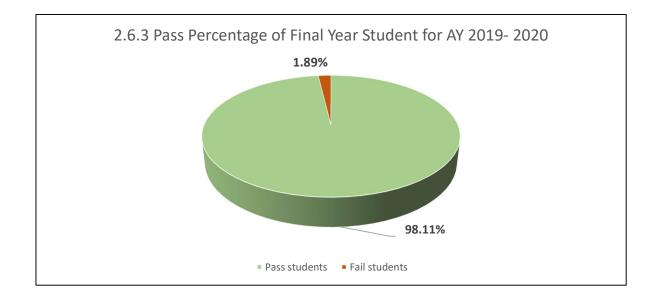

f managers           | 3.58                  |  |

Faculty Feedback for Semester I (2019-20)

Prepared by-Pranjal Jadhav, Assistant Professor Reviewed by- Dr. Jitendra Bhandari, Associate Professor Approved by-Dr Shriram Nerlekar, Director





# **Examination Result Analysis**





"Pass Percentage of Final Year Student for AY 2019- 2020"

| Academic Year | Number of<br>Students<br>appeared for<br>Exam | Number of<br>Students Passed | Number of<br>Students Failed | Passing<br>Percentage |
|---------------|-----------------------------------------------|------------------------------|------------------------------|-----------------------|
| 2019- 2020    | 159                                           | 156                          | 03                           | 98.11%                |



Prepared by :- Prof. Sachin Kshirsagar, Assistant Professor Reviewed by :- Dr. Jitendra Bhandari, Associate Professor Approved by :- Dr. Shriram Nerlekar, Director